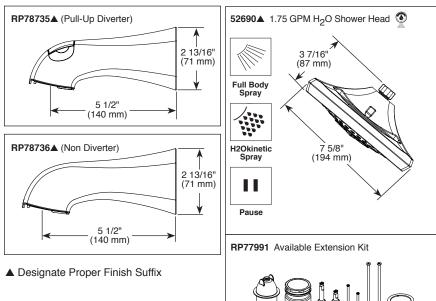

### **STANDARD SPECIFICATIONS:**

- Maintains a balanced pressure of hot and cold water even when a valve is turned on or off elsewhere in the system
- For use with MultiChoice® Universal rough valve body (R10000 Series)
- Back-to-back installation capability
- Solid brass forged body
- Temperature only controlled with handle
- Field adjustable to limit handle rotation into hot water zone
- 120° maximum handle rotation
- All parts replaceable from the front of the valve
- Maximum 1.75 gpm @ 80 psi, 6.6 L/min @ 550 kPa
- Tub port maximum flow rate 6.0 gpm @ 60 psi with R10000-UNBX
- Shower arm overall horizontal length = 7" (178 mm), including threaded ends
- Red/blue pad print temperature indicator on the temperature adjustment dial
- "-LHD" models indicate less showerhead
- Stem extension kit RP77991 can be ordered to allow for an additional 1 3/4" wall thickness. RP77991 ships with chrome escutcheon screws. For special finishes also order RP12630 escutcheon screws in desired finish.