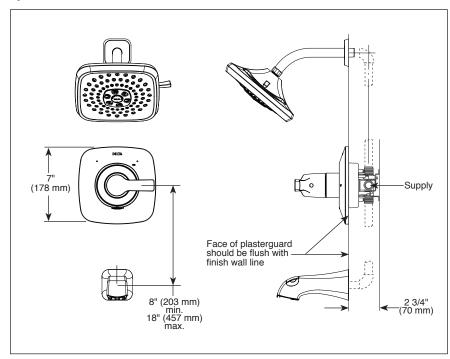

### **STANDARD SPECIFICATIONS:**

- Maintains a balanced pressure of hot and cold water even when a valve is turned on or off elsewhere in the system
- For use with MultiChoice® Universal rough valve body (R10000 Series)
- Back-to-back installation capability
- Solid brass forged body
- Temperature only controlled with handle
- Field adjustable to limit handle rotation into hot water zone
- 120° maximum handle rotation
- All parts replaceable from the front of the valve
- Maximum 1.75 gpm @ 80 psi, 6.6 L/min @ 550 kPa
- Tub port maximum flow rate 6.0 gpm @ 60 psi with R10000-UNBX
- Shower arm overall horizontal length = 7" (178 mm), including threaded ends
- Red/blue pad print temperature indicator on the temperature adjustment dial
- "-LHD" models indicate less showerhead
- Stem extension kit RP77991 can be ordered to allow for an additional 1 3/4" wall thickness. RP77991 ships with chrome escutcheon screws. For special finishes also order RP12630 escutcheon screws in desired finish.