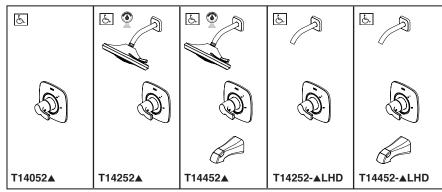

# TUB AND SHOWER **FAUCET TRIM**

- Tesla® Bath Collection
- Valve Only (T14052)
- Shower Only (T14252)
- Tub/Shower (T14452)