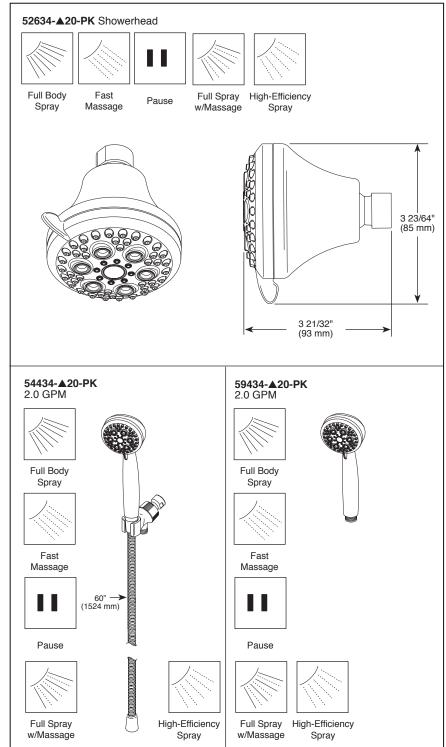

▲ Designate proper finish suffix

# HIGH VELOCITY HAND SHOWER/ SHOWERHEAD

■ High Velocity Eco Spray

## **FEATURES:**

■ Touch-Clean<sup>®</sup> spray holes

#### **STANDARD SPECIFICATIONS**

- Maximum 2.0 gpm at 80 psi, 7.6L/min @ 522kPa
- High velocity eco spray
- 60" ultraflex hose: 54434