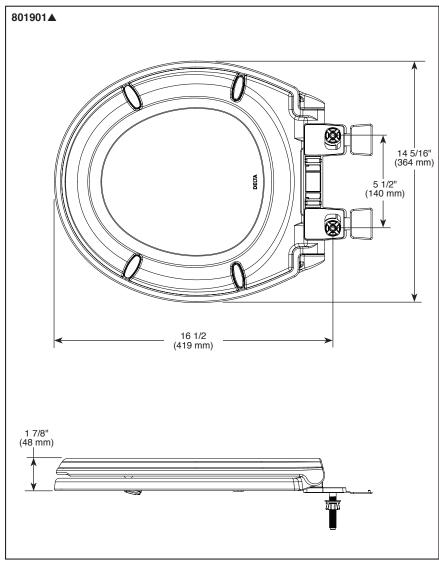

# STANDARD SPECIFICATIONS

- Round front shape
- 5 1/2" (140 mm) seat mounting holes