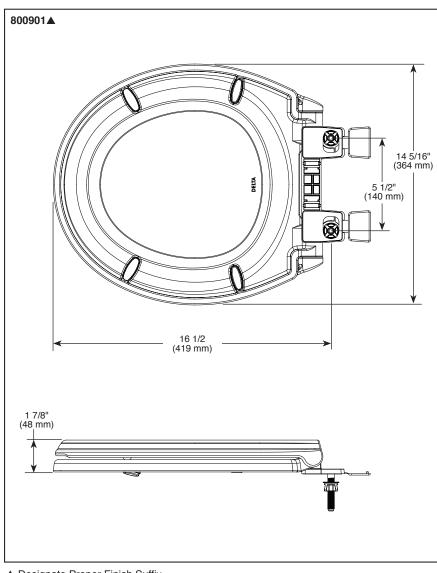

Submitted Model No.:\_\_\_\_

Specific Features:

▲ Designate Proper Finish Suffix

## **STANDARD SPECIFICATIONS**

- Round front shape
- 5 1/2" (140 mm) seat mounting holes