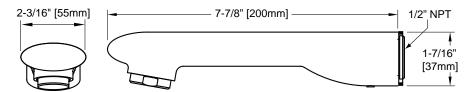

#### FEATURES

- Laminar flow
- Solid brass construction
- 1/2" NPT connection

#### PRODUCT SPECIFICATION

The tub spout shall have a laminar flow. Product shall have a solid brass construction. Product shall have 1/2" NPT connection. Product shall be TOTO Model TS416E#\_\_\_\_.

#### **SPECIFICATIONS**

Warranty Lifetime Limited Warranty
(Residential Use)

Brass

- One Year (Commercial Use)
- Material
- Shipping Weight 2.8 lbs.
- Shipping Dimensions 11"L x 3-3/4"W x 5-1/8"H