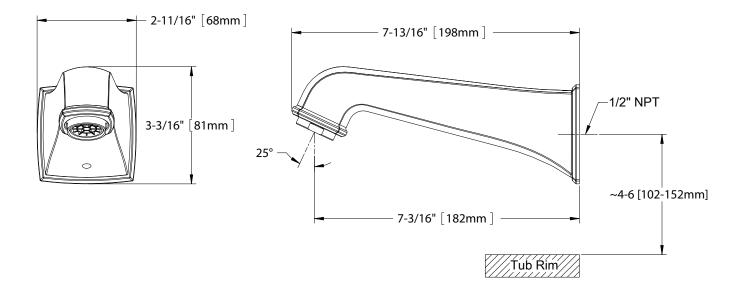

# **SPECIFICATIONS**

- Warranty Lifetime Limited Warranty
  (Residential Use)
  - One Year (Commercial Use) Brass
- Material
- Shipping Weight 2.6 lbs.
- Shipping Dimensions 9-1/4"L x 4"W x 3-1/2"H

These dimensions and specifications are subject to change without notice