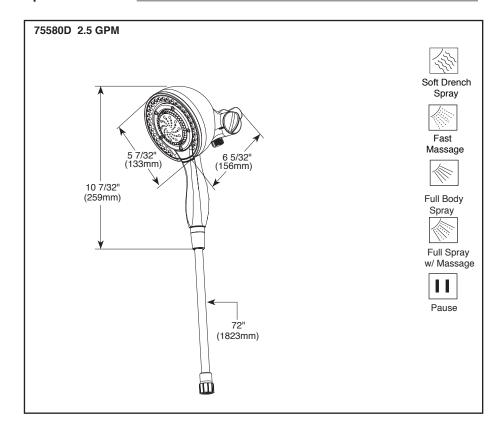

## **STANDARD SPECIFICATIONS:**

- Integrated handshower docks securely into showerhead when not in use.
- Fixed shower head with extra-wide spray.
- 72"(1823mm) Tangle-free flexible hose.
- Soft grip handle.
- Operate hand shower, showerhead or use both at the same time.
- Maximum water consumption 2.5 gpm (9.5 L/min)
  80 psi.
- Actual water consumption 1.8 gpm (6.8 L/min)
  45 psi.
- For use with automatic compensating valves rated at 1.75 gpm (6.6 L/min) or less.