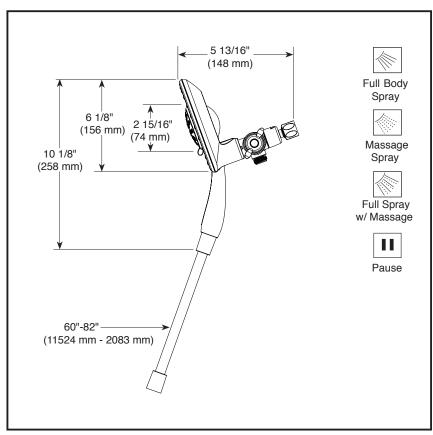

#### STANDARD SPECIFICATIONS

- Maximum 1.75 gpm @ 80 psi, 6.6 L/min @ 550 kPa
- Hand held shower with four spray settings pause is a non-positive shut-off
- 60"-82" (1524 mm 2083 mm) stretchable metal hose
- Easy-turn dial to change hand shower sprays
- 6" fixed shower head with extra-wide spray
- Adjustable shower arm mounting for hands-free showering
- Diverter allows for single or shared operation of shower head and hand shower