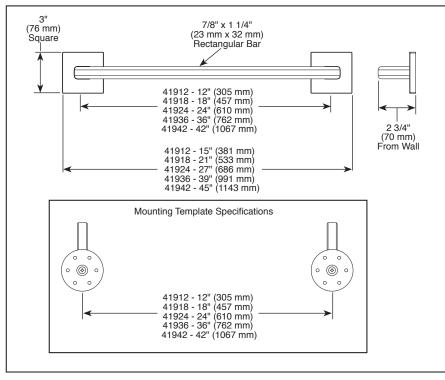

# **ACCESSORIES**

- Angular Modern Design
- Meets ADA Standards
- 12" Grab Bar
- 18" Grab Bar
- 24" Grab Bar
- 36" Grab Bar
- 42" Grab Bar

# **STANDARD SPECIFICATIONS:**

- Wood blocking is preferable behind all wall surfaces.
   If wood blocking is not available, the supplied fasteners are recommended.
- Mounting hardware and mounting template included with product.
- Decorative ADA compliant grab bar.