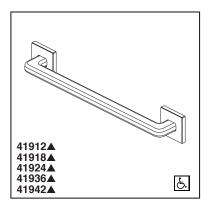

# **ACCESSORIES**

- Angular Modern Design
- Meets ADA Standards
- 12" Grab Bar
- 18" Grab Bar
- 24" Grab Bar
- 36" Grab Bar
- 42" Grab Bar

# **STANDARD SPECIFICATIONS:**

- Wood blocking is preferable behind all wall surfaces.
   If wood blocking is not available, the supplied fasteners are recommended.
- Mounting hardware and mounting template included with product.
- Decorative ADA compliant grab bar.