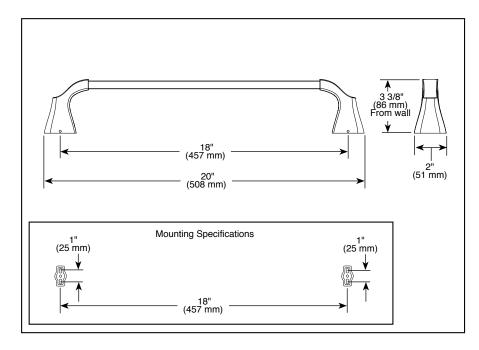

## **ACCESSORIES**

- Tesla<sup>™</sup> Bath Collection
- 18" Towel Bar

## **STANDARD SPECIFICATIONS:**

- Wood blocking is preferable behind all wall surfaces. If wood blocking is not available, the following fasteners are suggested: Tile/Masonry-Plastic or lead Anchors Plaster/drywall-Toggle bolts.
- Mounting hardware and mounting template included with product.