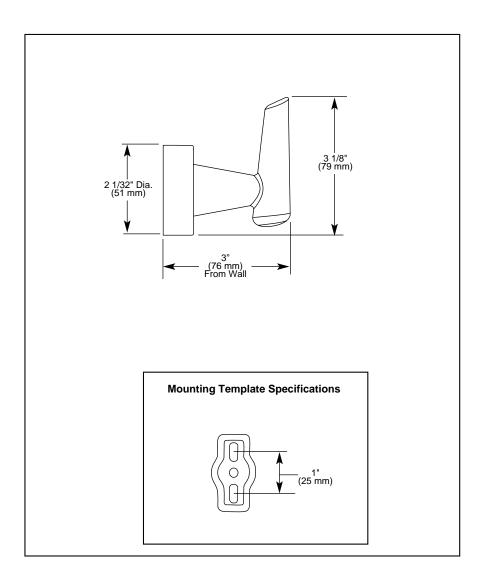

## STANDARD SPECIFICATIONS:

- Wood blocking is preferable behind all wall surfaces. If wood blocking is not available, the following fasteners are suggested: Tile/Masonry-Plastic or lead Anchors Plaster/drywall-Toggle bolts.
- Mounting hardware and mounting instructions included with product.