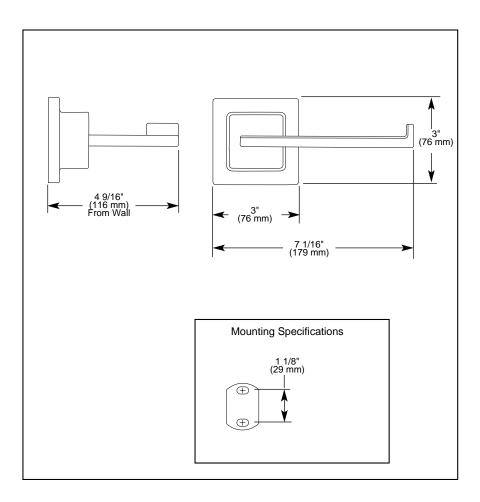

## STANDARD SPECIFICATIONS:

- Wood blocking is preferable behind all wall surfaces. If wood blocking is not available, the following fasteners are suggested: Tile/Masonry-Plastic or lead Anchors Plaster/Drywall-Toggle bolts.
- · Mounting hardware must be purchased separately.