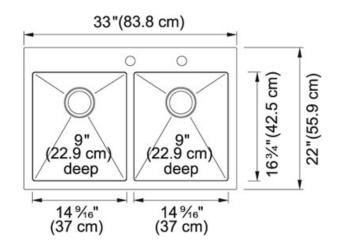

FAMILY : Sinks | SERIE : Vector | MODEL : HF3322-2 | FINISH : SilkSteel | INSTALLATION TYPE : Dual | STYLE : Contemporary

| TECHNICAL DATA                          |                          |
|-----------------------------------------|--------------------------|
| Minimum Cabinet Size                    | 36"                      |
| Drain Opening                           | 3 1/2"                   |
| Faucet Hole                             | 2                        |
| Length overall                          | 33"                      |
| Width overall                           | 22"                      |
| Depth Overall                           | 9"                       |
| Length of large bowl                    | 16 3/4"                  |
| Width of large bowl                     | 14 9/16"                 |
| Depth of large bowl                     | 9"                       |
| Number of Bowls                         | 2                        |
| Type of Material                        | 18 Gauge Stainless Steel |
| Where to buy                            | Home Center              |
| Where to buy                            | Home Center              |
| ••••••••••••••••••••••••••••••••••••••• | -                        |