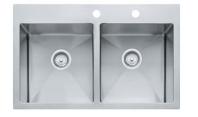

FAMILY : Sinks | SERIE : Vector | MODEL : HF3322-2 | FINISH : SilkSteel | INSTALLATION TYPE : Dual | STYLE : Contemporary

| TECHNICAL DATA                          |                          |
|-----------------------------------------|--------------------------|
| Minimum Cabinet Size                    | 36"                      |
| Drain Opening                           | 3 1/2"                   |
| Faucet Hole                             | 2                        |
| Length overall                          | 33"                      |
| Width overall                           | 22"                      |
| Depth Overall                           | 9"                       |
| Length of large bowl                    | 16 3/4"                  |
| Width of large bowl                     | 14 9/16"                 |
| Depth of large bowl                     | 9"                       |
| Number of Bowls                         | 2                        |
| Type of Material                        | 18 Gauge Stainless Steel |
| Where to buy                            | Home Center              |
| Where to buy                            | Home Center              |
| ••••••••••••••••••••••••••••••••••••••• | -                        |