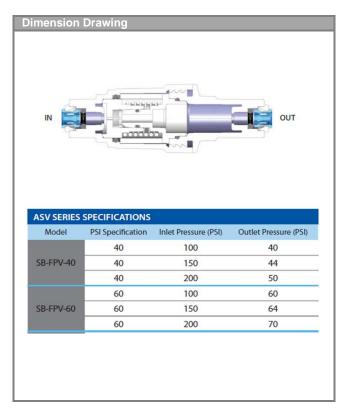

#### **Features**

Flow: 4 gpm @ 100 PSI Spray: Full Spray Cartridge: n/a Swivel: n/a Recommended Water Pressure: 30-125 PSI Max. Water Pressure: 300 PSI Hole Size for Faucet: n/a

### Technology

Pressure Reduction Valve SB40 or SB60 recommended for Chiller CT-200 and Heating tank HT-200