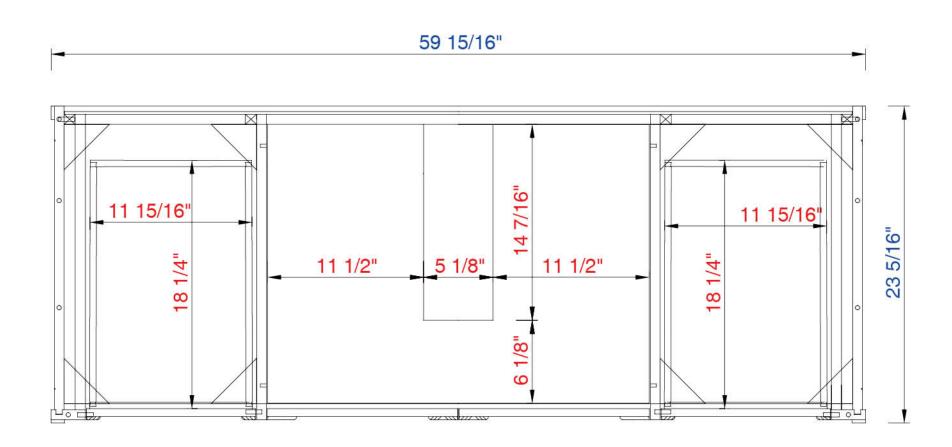

Chicago 60 "Cabinet

Diagrams with Dimensions page 02 of 03

305-V60S-WWW

NOTE ONE: Countertops are not shown in these diagrams. (Cabinet Only)

NOTE TWO: Internal Shelves (Shown) are designed to align with sinks in James Martin's Optional Countertops.

Customers' own countertops and sinks may align differently, and modification may be required.

Please consult our website for Countertop Diagrams: www.jamesmartinvanities.com

305-V60S-WWW

JAMES MARTIN

Chicago 60 "Cabinet