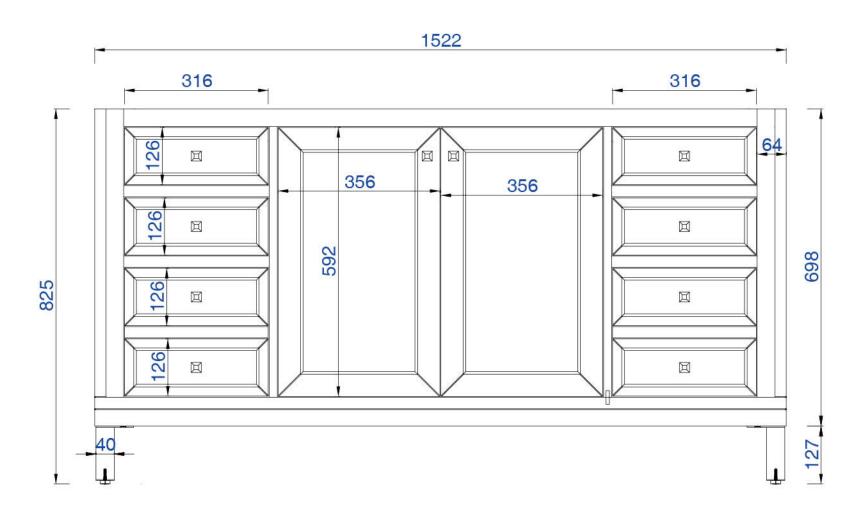

## Chicago 1524mm Cabinet

Diagrams with Dimensions page 01 of 03

NOTE ONE: Countertops are not shown in these diagrams. (Cabinet Only)
NOTE TWO: This vanity does not have a Backsplash.
Please consult our website for Countertop Diagrams: www.jamesmartinvanities.com

452Amm

Item Number:

305-V60S-WWW

JAMES MARTIN