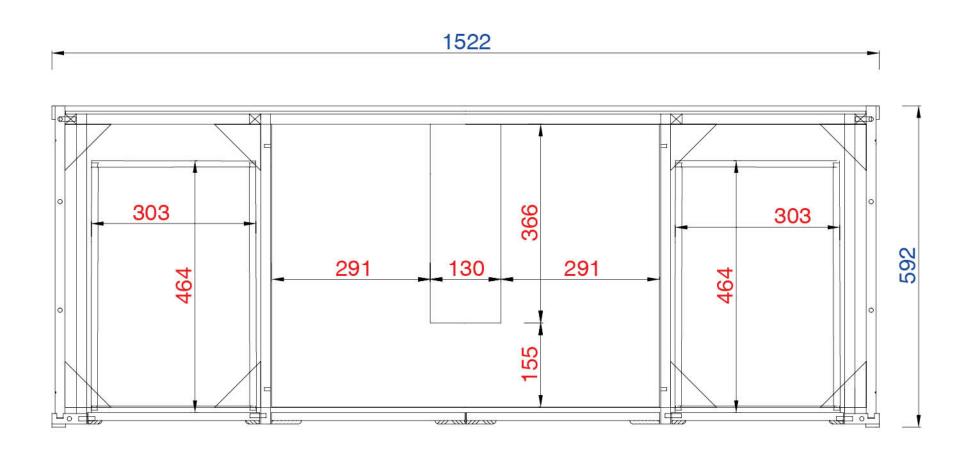

## Chicago 1524mm Cabinet

Diagrams with Dimensions page 01 of 03

NOTE ONE: Countertops are not shown in these diagrams. (Cabinet Only)
NOTE TWO: This vanity does not have a Backsplash.
Please consult our website for Countertop Diagrams: www.jamesmartinvanities.com

452Amm

Item Number:

305-V60S-WWW

JAMES MARTIN

## Chicago 1524mm Cabinet

Diagrams with Dimensions page 02 of 03

NOTE ONE: Countertops are not shown in these diagrams. (Cabinet Only)

NOTE TWO: Internal Shelves (Shown) are designed to align with sinks in James Martin's Optional Countertops.

Customers' own countertops and sinks may align differently, and modification may be required.

Please consult our website for Countertop Diagrams: www.jamesmartinvanities.com

305-V60S-WWW

JAMES MARTIN