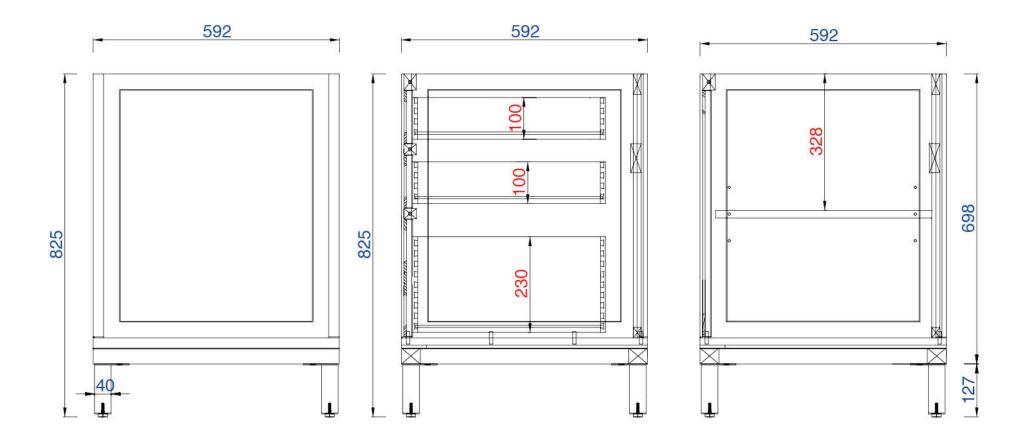

## Chicago 1524mm Cabinet

Diagrams with Dimensions page 03 of 03

NOTE ONE: Countertops are not shown in these diagrams. (Cabinet Only)
NOTE TWO: This vanity does not have a Backsplash.
Please consult our website for Countertop Diagrams: www.jamesmartinvanities.com