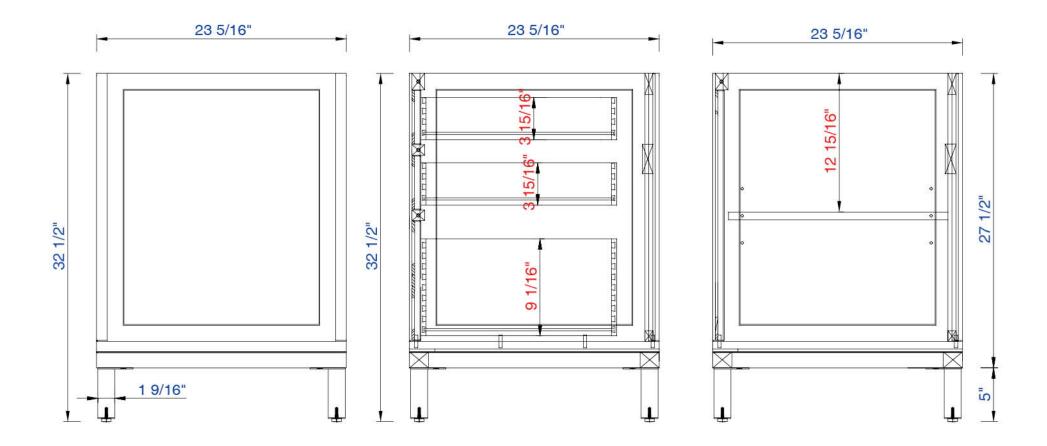

Diagrams with Dimensions page 03 of 03

NOTE ONE: Countertops are not shown in these diagrams. (Cabinet Only)
NOTE TWO: This vanity does not have a Backsplash.
Please consult our website for Countertop Diagrams: www.jamesmartinvanities.com

305-V60S-WWW

JAMES MARTIN