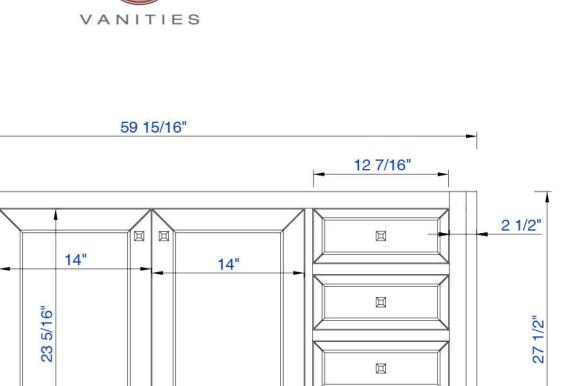

2 1/2"

JAMES MARTIN

Chicago 60 "Cabinet

Diagrams with Dimensions page 01 of 03

2

回

NOTE ONE: Countertops are not shown in these diagrams. (Cabinet Only)
NOTE TWO: This vanity does not have a Backsplash.
Please consult our website for Countertop Diagrams: www.jamesmartinvanities.com

12 7/16"

4 15/16

0 5/1

4

15/16"

15/16

1 9/16"

JAMES MARTIN

Chicago 60 "Cabinet

Diagrams with Dimensions page 02 of 03

305-V60S-WWW

NOTE ONE: Countertops are not shown in these diagrams. (Cabinet Only)

NOTE TWO: Internal Shelves (Shown) are designed to align with sinks in James Martin's Optional Countertops.