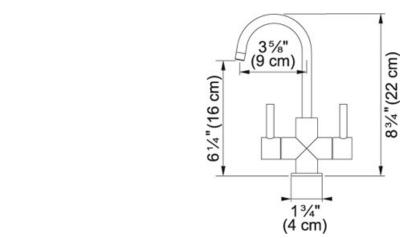

| TECHNICAL DATA           |                                     |
|--------------------------|-------------------------------------|
| Version                  | Hot & Filtered Cold Water Dispenser |
| Flow Rate                | 0.5 gpm                             |
| Spray Type               | Full Spray                          |
| Cartridge                | Ceramic Cartridge                   |
| Faucet Operation         | 2 Handle Mixer                      |
| Countertop hole diameter | 1 3/8"                              |
| Spout Swivel Range       | 360 °                               |
| Where to buy             | Showroom                            |
| Where to buy             | Showroom                            |