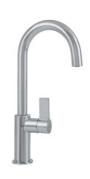

# **SPECIFICATION SHEET**

PRODUCT FAMILY: Faucets FINISH: Satin Nickel SERIES: AMBIENT MODEL: FFB3180

### **Product Information**

| 115.0355.735  |
|---------------|
| FFB3180       |
| Swivel Spout  |
| 1.75 gpm      |
| Ceramic discs |
| Side Lever    |
| 1 3/8"        |
| 360°          |
|               |