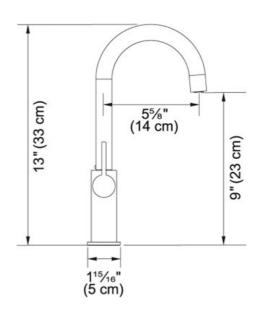

# **SPECIFICATION SHEET**

PRODUCT FAMILY: Faucets FINISH: Polished Chrome SERIES: AMBIENT MODEL: FFB3100

### **Product Information**

| Article Number     | 115.0355.734  |
|--------------------|---------------|
| Model Name         | FFB3100       |
| Version            | Swivel Spout  |
| Flow Rate          | 1.75 gpm      |
| Cartridge          | Ceramic discs |
| Tap Operation      | Side Lever    |
| Applicable to      | 1 3/8"        |
| Spout Swivel Range | 360°          |
|                    |               |