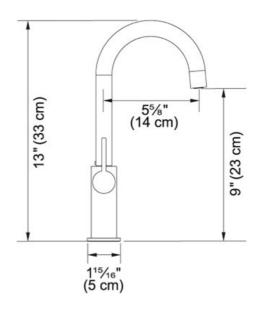

# **SPECIFICATION SHEET**

PRODUCT FAMILY: Faucets FINISH: Polished Chrome SERIES: AMBIENT MODEL: FFB3100

### **Product Information**

| Article Number     | 115.0355.734  |
|--------------------|---------------|
| Model Name         | FFB3100       |
| Version            | Swivel Spout  |
| Flow Rate          | 1.75 gpm      |
| Cartridge          | Ceramic discs |
| Tap Operation      | Side Lever    |
| Applicable to      | 1 3/8"        |
| Spout Swivel Range | 360°          |
|                    |               |