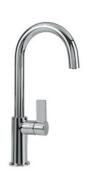

# **SPECIFICATION SHEET**

PRODUCT FAMILY: Faucets FINISH: Polished Chrome SERIES: AMBIENT MODEL: FFB3100

### **Product Information**

| Article Number     | 115.0355.734  |
|--------------------|---------------|
| Model Name         | FFB3100       |
| Version            | Swivel Spout  |
| Flow Rate          | 1.75 gpm      |
| Cartridge          | Ceramic discs |
| Tap Operation      | Side Lever    |
| Applicable to      | 1 3/8"        |
| Spout Swivel Range | 360°          |
|                    |               |