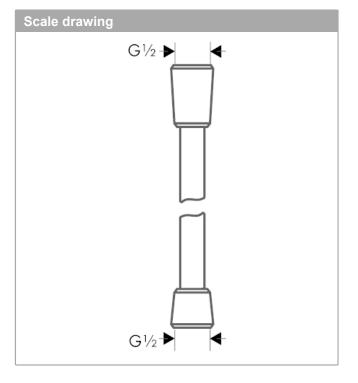

#### Item details

List Price

\$ 70.00

Isiflex Techniflex Hose, 80" Finishes : chrome Part no. : 28274000

Exploded drawing

Year of production: >12/00

#### lsiflex Techniflex Hose, 80" Finishes : chrome Part no. : 28274000

1

#### Spare parts list Year of production: >12/00 PU Pos. Description Part no. Price 1 98058000 \_ seal