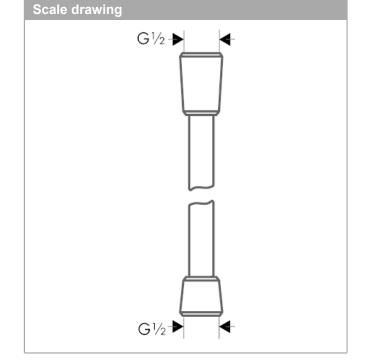

### Isiflex Techniflex Hose, 80" Finishes : chrome Part no. : 28274000

#### Item details

List Price

\$ 70.00

Isiflex Techniflex Hose, 80" Finishes : chrome Part no. : 28274000

Exploded drawing

Year of production: >12/00