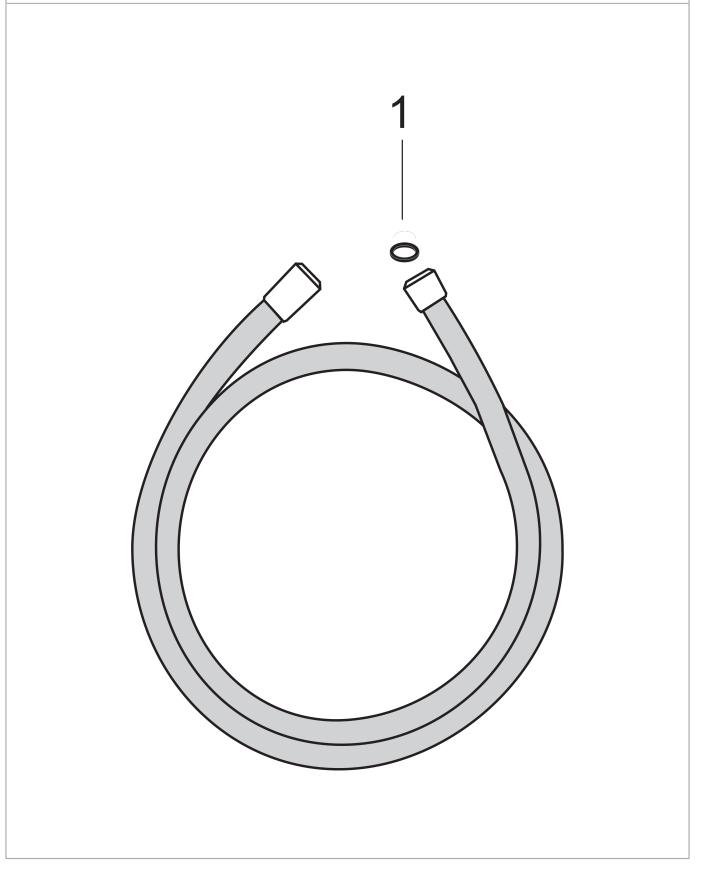

#### lsiflex Techniflex Hose, 80" Finishes : chrome Part no. : 28274000

1

#### Spare parts list Year of production: >12/00 PU Pos. Description Part no. Price 1 98058000 \_ seal