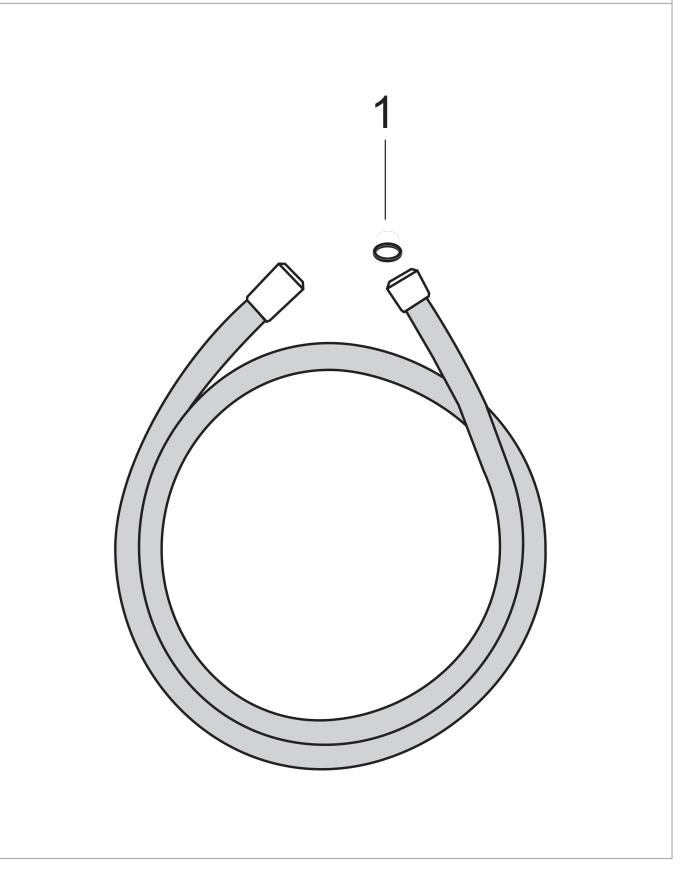

#### lsiflex Techniflex Hose, 80" Finishes : chrome Part no. : 28274000

1

#### Spare parts list Year of production: >12/00 PU Pos. Description Part no. Price 1 98058000 \_ seal