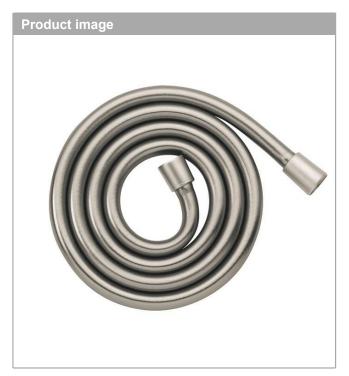

### Isiflex Techniflex Hose, 80" Finishes : polished nickel Part no. : 28274830

#### Features

- · high-quality shower hose with metal look
- · No-kink hose

Item details

List Price

\$ 90.00

Isiflex Techniflex Hose, 80" Finishes : polished nickel

Part no. : 28274830

Exploded drawing