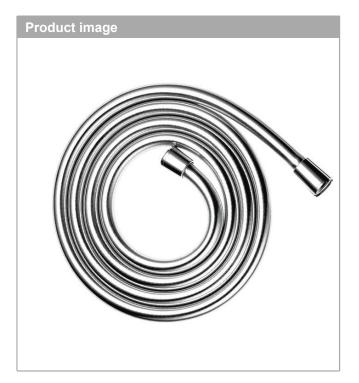

### Isiflex Techniflex Hose, 80" Finishes : chrome Part no. : 28274000

#### Features

- · high-quality shower hose with metal look
- · No-kink hose

#### Item details

List Price

\$ 70.00

Isiflex Techniflex Hose, 80" Finishes : chrome Part no. : 28274000

Exploded drawing

Year of production: >12/00