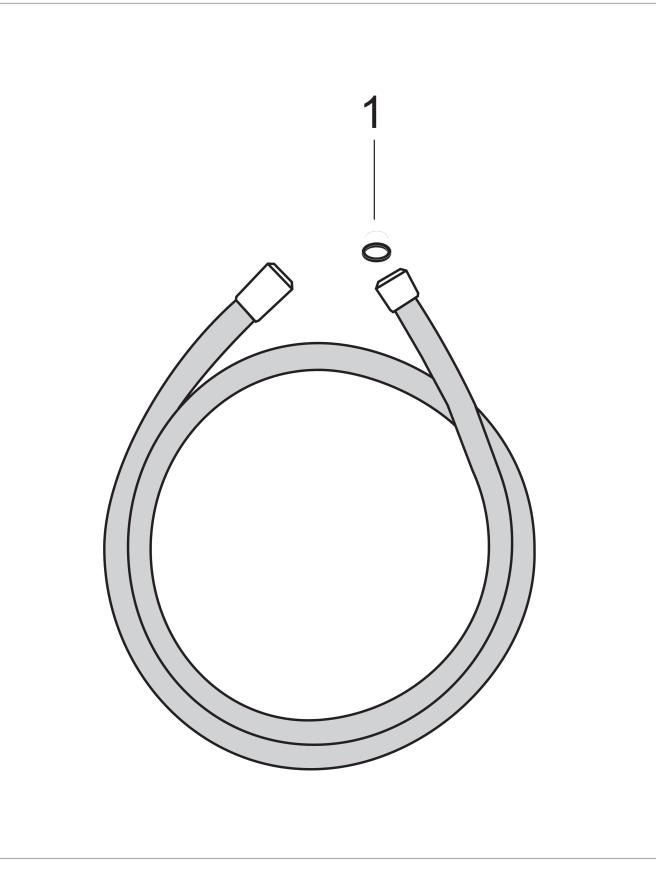

#### lsiflex Techniflex Hose, 80" Finishes : chrome Part no. : 28274000

1

#### Spare parts list Year of production: >12/00 PU Pos. Description Part no. Price 1 98058000 \_ seal