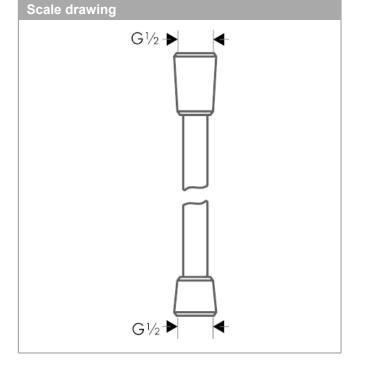

#### Item details

List Price

\$ 70.00

Isiflex Techniflex Hose, 80" Finishes : chrome Part no. : 28274000

Exploded drawing

Year of production: >12/00

#### lsiflex Techniflex Hose, 80" Finishes : chrome Part no. : 28274000

1