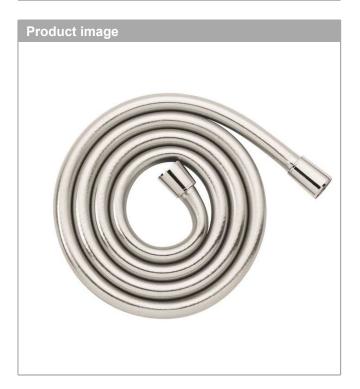

### Isiflex Techniflex Hose, 80" Finishes : chrome Part no. : 28274000

#### Features

- · high-quality shower hose with metal look
- · No-kink hose

#### Item details

List Price

\$ 70.00

Isiflex Techniflex Hose, 80" Finishes : chrome Part no. : 28274000

Exploded drawing

Year of production: >12/00