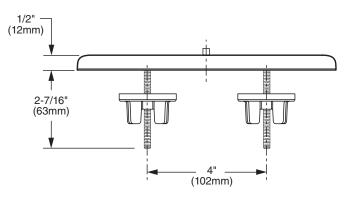

## **GENERAL DESCRIPTION:**

Solid brass deck plate for use with single post Selectronic integrated (705x series) faucets. Center fixation pin prevents the faucet spout from rotating. 1/4" fixation bolts with quick spin nuts secure the plate to the deck.

## **PRODUCT FEATURES:**

- For use with single post Selectronic Integrated faucets (705x series)
- Solid brass construction
- Center fixation pin prevents the faucet spout from rotating
- 1/4" fixation bolts with quick spin nuts secure the plate to the deck
- Dimensions: 8-3/4" x 3" x 1/2" (221mm x 76mm x 12mm)
- NOT FOR USE ON LUCERNE SINKS