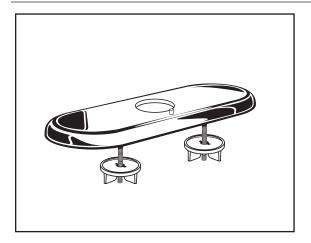

## **GENERAL DESCRIPTION:**

Solid brass deck plate for use with single post Selectronic integrated (705x series) faucets. Center fixation pin prevents the faucet spout from rotating. 1/4" fixation bolts with quick spin nuts secure the plate to the deck.

## **PRODUCT FEATURES:**

- For use with single post Selectronic Integrated faucets (705x series)
- Solid brass construction
- Center fixation pin prevents the faucet spout from rotating
- 1/4" fixation bolts with quick spin nuts secure the plate to the deck
- Dimensions: 8-3/4" x 3" x 1/2" (221mm x 76mm x 12mm)
- NOT FOR USE ON LUCERNE SINKS