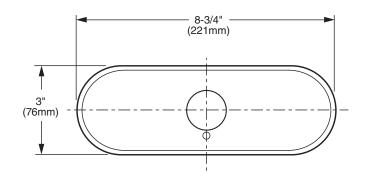

## **PRODUCT FEATURES:**

- For use with single post Selectronic Integrated faucets (705x series)
- Solid brass construction
- Center fixation pin prevents the faucet spout from rotating
- 1/4" fixation bolts with quick spin nuts secure the plate to the deck
- Dimensions: 8-3/4" x 3" x 1/2" (221mm x 76mm x 12mm)
- NOT FOR USE ON LUCERNE SINKS