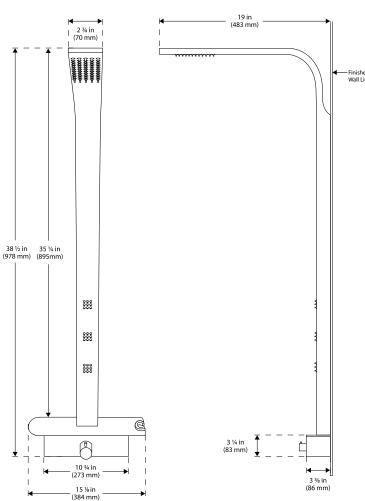

#### **GENERAL DESCRIPTION**

The Pacifica is one of a kind with its unique stainless steel construction and gray anodized finish! This ShowerSpa comes equipped with a soothing rainshower, three high-powered body jets, a sleek wand-shaped handshower, and a convenient shelf for storage. Meant to utilize your pre-existing (hot/cold) mixing valve, the Pacifica easily transforms your showerhead into an oasis within an hour.

#### **PRODUCT FEATURES**

- Surface mounted and completely pre-plumbed, easily retrofit your existing shower without a remodel
- Gray anodized stainless steel construction with chrome accents
- Flush integrated showerhead and body jets with rub-clean tips to easily clear mineral buildup and ensure Spray-Straight™ performance
- · Convenient shelf for storing showering products
- Convenient lower diverter location allows you to easily select which function you desire
- Utilizes your existing hot/cold mixing valve (Mixing valve not included, sold separately. Please refer to the PULSE Tru-Temp valve, model #3001-RIV-PB)
- Three high-powered body jets
- Single function wand-shaped hand shower with 59" hose