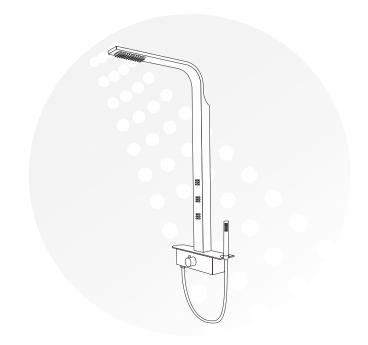

#### **GENERAL DESCRIPTION**

The Pacifica is one of a kind with its unique stainless steel construction and gray anodized finish! This ShowerSpa comes equipped with a soothing rainshower, three high-powered body jets, a sleek wand-shaped handshower, and a convenient shelf for storage. Meant to utilize your pre-existing (hot/cold) mixing valve, the Pacifica easily transforms your showerhead into an oasis within an hour.

#### **PRODUCT FEATURES**

- Surface mounted and completely pre-plumbed, easily retrofit your existing shower without a remodel
- Gray anodized stainless steel construction with chrome accents
- Flush integrated showerhead and body jets with rub-clean tips to easily clear mineral buildup and ensure Spray-Straight™ performance
- · Convenient shelf for storing showering products
- Convenient lower diverter location allows you to easily select which function you desire
- Utilizes your existing hot/cold mixing valve (Mixing valve not included, sold separately. Please refer to the PULSE Tru-Temp valve, model #3001-RIV-PB)
- Three high-powered body jets
- Single function wand-shaped hand shower with 59" hose