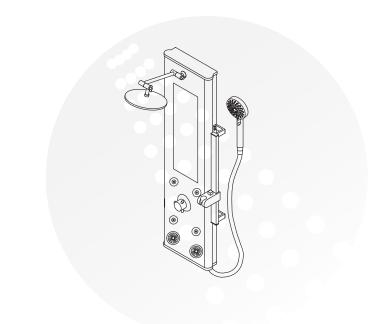

## **GENERAL DESCRIPTION**

Transform your shower experience into a peaceful utopia with the beautiful Shangri-La ShowerSpa! This ShowerSpa comes equipped with an 8 inch soothing rainshower, two Silk-Spray™ body jets, four rejuvinating facial misting jets, a multi-function hand shower with adjustable slide bar, and built in mirror. This ShowerSpa simply connects to the existing shower arm outlet and secures with a versatile mounting system. Designed to utilize your pre-existing (hot/cold) mixing valve, the Shangri-La easily transforms your shower into an oasis within an hour.

DOES NOT INCLUDE A MIXING VALVE. PLEASE REFER TO THE TRU-TEMP VALVE, MODEL #3001-RIV-PB.

- Surface mounted and completely pre-plumbed, easily retrofit your existing shower without a remodel
- Universal fit with versatile mounting system allows you to position ShowerSpa at your desired height
- · Simply connects to existing shower arm outlet
- 8 inch rain shower head with air injection technology creates a soft natural feel while saving water
- Dual pivoting shower arm for perfect height adjustment
- Tempered glass with flush mirror
- Four rejuvenating facial misting jets, designed to stimulate, and two soothing Silk-Spray™ body jets
- Four-way Simple Select™ diverter effortlessly selects desired function
- Five-function hand shower with 59 inch hose and slide bar allows for easy height and angle adjustment