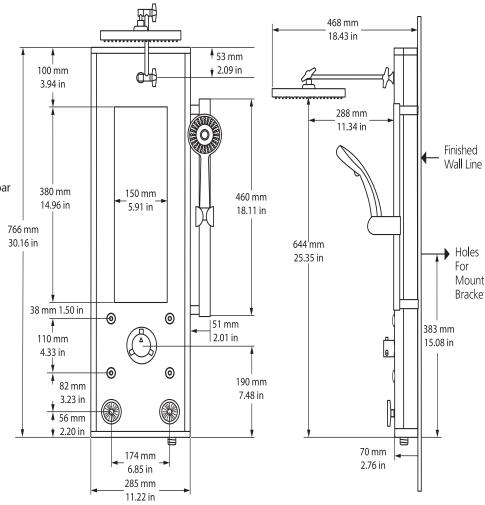

## **GENERAL DESCRIPTION**

Transform your shower experience into a peaceful utopia with the beautiful Shangri-La ShowerSpa! This ShowerSpa comes equipped with an 8 inch soothing rainshower, two Silk-Spray™ body jets, four rejuvinating facial misting jets, a multi-function hand shower with adjustable slide bar, and built in mirror. This ShowerSpa simply connects to the existing shower arm outlet and secures with a versatile mounting system. Designed to utilize your pre-existing (hot/cold) mixing valve, the Shangri-La easily transforms your shower into an oasis within an hour.

## **SPECIFICATIONS**

- 1/2" NPT flexible stainless steel braided supply lines
- 2.5 GPM/9.5 LPM Shower System
- 2.0GPM/7.6LPM (option available)