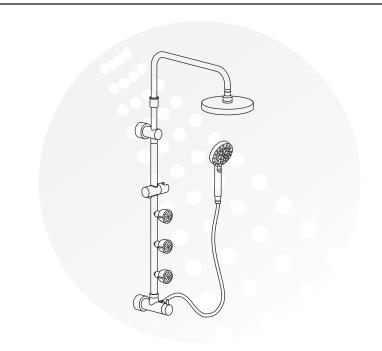

### **GENERAL DESCRIPTION**

The Lanikai 3 Function Shower System quickly and easily transforms your shower. Enjoy fingertip control via the conveniently located diverter. Choose between a soothing, oversized rain showerhead, convenient multi-function hand shower or rejuvenating dual-function body jets. The unique brass shower arm pivots and has 3" of height adjustment.

## **PRODUCT FEATURES**

- Surface mounted and completely pre-plumbed, easily retrofit your existing shower without a remodel
- Pivoting shower arm with 3" of height adjustment
- 8" Rain showerhead with soft tips to clear mineral buildup for long lasting performance
- Brass construction, ABS components, chrome finish
- Five-function hand shower with 59" (1.5m) doubleinterlocking stainless steel hose
- 3 Stimulating dual-function body jets with misting and massaging sprays
- Convenient diverter location makes it easy to select functions for all heights
- Rub tips clean with Spray Straight<sup>™</sup> technology
- Simply replaces your existing showerhead/shower arm
- · cUPC approved complete shower system