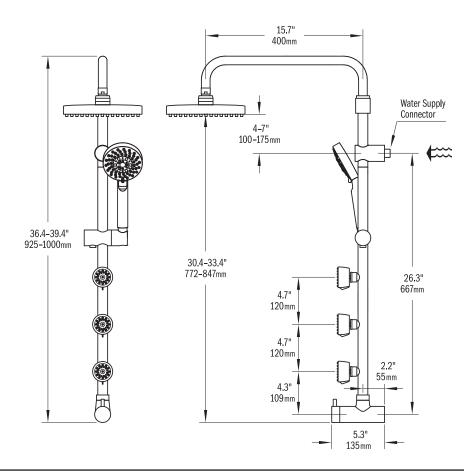

### **GENERAL DESCRIPTION**

The Lanikai 3 Function Shower System quickly and easily transforms your shower. Enjoy fingertip control via the conveniently located diverter. Choose between a soothing, oversized rain showerhead, convenient multi-function hand shower or rejuvenating dual-function body jets. The unique brass shower arm pivots and has 3" of height adjustment.

## **PRODUCT FEATURES**

- Surface mounted and completely pre-plumbed, easily retrofit your existing shower without a remodel
- Pivoting shower arm with 3" of height adjustment
- 8" Rain showerhead with soft tips to clear mineral buildup for long lasting performance
- Brass construction, ABS components, chrome finish
- Five-function hand shower with 59" (1.5m) doubleinterlocking stainless steel hose
- 3 Stimulating dual-function body jets with misting and massaging sprays
- Convenient diverter location makes it easy to select functions for all heights
- Rub tips clean with Spray Straight<sup>™</sup> technology
- Simply replaces your existing showerhead/shower arm
- · cUPC approved complete shower system

#### **SPECIFICATIONS**

- 1/2" NPT Brass nipple connector
- 2.5 GPM/9.5 LPM Shower System
- 2.0GPM/7.6LPM (option available)