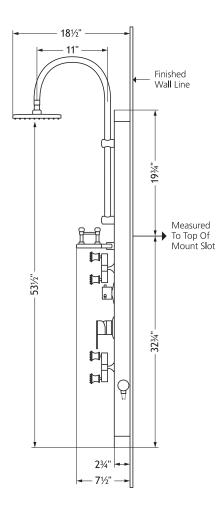

## **PRODUCT FEATURES**

- Surface mounted and completely pre-plumbed, easily retrofit your existing shower without a remodel
- Nickel plated hand-forged hammered copper panel accented with brushed-nickel components
- 8" Brass rain showerhead with soft tips to clear mineral buildup for long lasting performance
- 4 Dual-head brass body jets can be angled to reach almost any part of your body
- Five-function hand shower with double-interlocking stainless steel hose, stretches from 59-78" (1.5-2m)
- · Brass diverter easily switches functions
- Rub tips clean with Spray Straight<sup>™</sup> technology
- · Built-in glass shelf with brushed nickel rail
- Please note: Variation in color and finish is normal, adding to the beauty of these handcrafted fixtures

### **SPECIFICATIONS**

- cUPC® approved brass pressure balance valve with anti-scald, temperature limit and enhanced flow
- 1/2" NPT flexible stainless steel braided supply lines
- 2.5 GPM/9.5 LPM Shower System