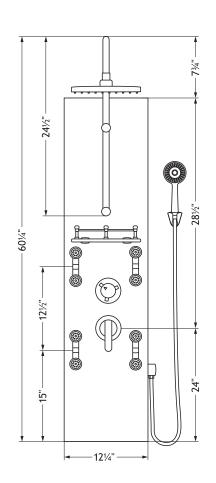

## **PRODUCT FEATURES**

- Surface mounted and completely pre-plumbed, easily retrofit your existing shower without a remodel
- Nickel plated hand-forged hammered copper panel accented with brushed-nickel components
- 8" Brass rain showerhead with soft tips to clear mineral buildup for long lasting performance
- 4 Dual-head brass body jets can be angled to reach almost any part of your body
- Five-function hand shower with double-interlocking stainless steel hose, stretches from 59-78" (1.5-2m)
- · Brass diverter easily switches functions
- Rub tips clean with Spray Straight<sup>™</sup> technology
- · Built-in glass shelf with brushed nickel rail
- Please note: Variation in color and finish is normal, adding to the beauty of these handcrafted fixtures

### **SPECIFICATIONS**

- cUPC® approved brass pressure balance valve with anti-scald, temperature limit and enhanced flow
- 1/2" NPT flexible stainless steel braided supply lines
- 2.5 GPM/9.5 LPM Shower System