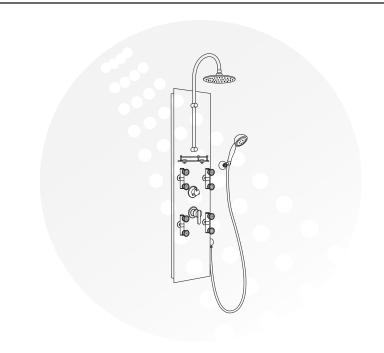

# Vaquero ShowerSpa

MODEL #1027

Start your day in a whole new way!

## **GENERAL DESCRIPTION**

The Southwest inspired Vaquero ShowerSpa is the oasis of the bath! Quality and style are uncompromised with this artistically crafted ShowerSpa, assembled by hand in the United States. The hand-forged hammered nickel panel and brushed nickel components are a stunning combination that instantly upgrade any shower.

Invigorate yourself with four dual-head body sprays that can be aimed at almost any part of your body. Further embellish your daily needs with a calming rain showerhead and a fivefunction hand shower.