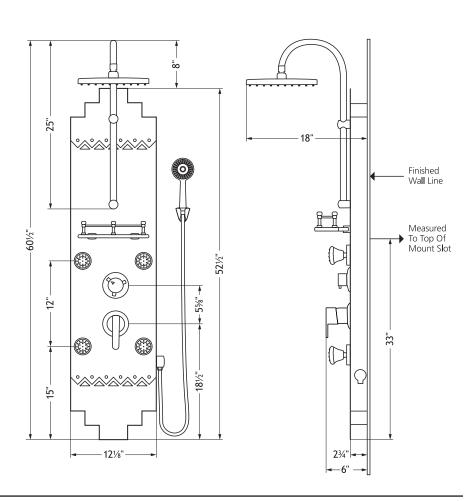

### **PRODUCT FEATURES**

- Surface mounted and completely pre-plumbed, easily retrofit your existing shower without a remodel
- Hand-forged, hammered copper panel with brass fixtures in oil rubbed bronze finish
- Brass 8" rain showerhead with soft tips to clear mineral buildup for long lasting performance
- 4 Three-function brass Infinity Jets™ provide mist, massage or stimulating sprays
- Five-function hand shower with double-interlocking stainless steel hose, stretches from 59 – 78" (1.5 – 2m)
- · Brass diverter easily switches functions
- Rub tips clean with Spray Straight™ technology
- Built-in glass shelf with ORB accents
- Please note: Variation in color and finish is normal, adding to the beauty of these handcrafted fixtures

## **SPECIFICATIONS**

- cUPC® approved brass pressure balance valve with anti-scald, temperature limit and enhanced flow
- ½" NPT flexible stainless steel braided supply lines
- 2.5 GPM/9.5 LPM Shower System