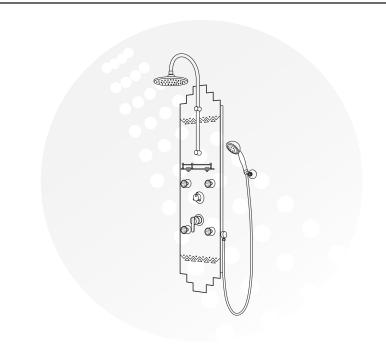

## **GENERAL DESCRIPTION**

Part of the Southwest edition, the Navajo ShowerSpa will nurture your spirit! Our quality and style are uncompromised with this artistically crafted ShowerSpa, assembled by hand in the United States. The hand-forged hammered copper panel and oil-rubbed bronze components are a stunning combination that instantly upgrade any shower.

Invigorate yourself with four PULSE Infinity Jets<sup>™</sup> that can be angled to suit your needs. Further embellish your daily needs with a calming rain showerhead and a five-function hand shower. Old world craftsmanship united with modern day performance.

### **PRODUCT FEATURES**

- Surface mounted and completely pre-plumbed, easily retrofit your existing shower without a remodel
- Hand-forged, hammered copper panel with brass fixtures in oil rubbed bronze finish
- Brass 8" rain showerhead with soft tips to clear mineral buildup for long lasting performance
- 4 Three-function brass Infinity Jets™ provide mist, massage or stimulating sprays
- Five-function hand shower with double-interlocking stainless steel hose, stretches from 59 – 78" (1.5 – 2m)
- · Brass diverter easily switches functions
- Rub tips clean with Spray Straight™ technology
- Built-in glass shelf with ORB accents
- Please note: Variation in color and finish is normal, adding to the beauty of these handcrafted fixtures