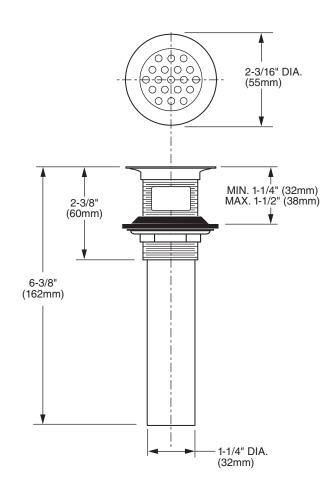

#### **GENERAL DESCRIPTION:**

Brass grid drain with overflow. 1-1/4" (32mm) tailpiece. Brass construction.

#### **PRODUCT FEATURES:**

- · Brass construction with overflow
- 1-1/4" tailpiece
- Available in Chrome (002) & Satin Nickel PVD (295)

### SUGGESTED SPECIFICATION:

Grid drain shall be of brass construction with 1-1/4" overflow. Fitting shall be American Standard Model # 2411.015.\_\_\_