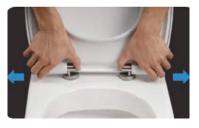

## AVAILABLE REPLACEMENT PARTS

• 760215.100.XXX0A Seat Mounting Kit

SHOWN: CONVENIENT SLOW-CLOSE FEATURE

SHOWN: TWO PUSH BUTTON LIFT OFF FEATURE

**To Be Specified** Color: White Linen