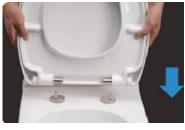

## AVAILABLE REPLACEMENT PARTS

• 760215.100.XXX0A Seat Mounting Kit

SHOWN: CONVENIENT SLOW-CLOSE FEATURE

SHOWN: TWO PUSH BUTTON LIFT OFF FEATURE

**To Be Specified** Color: White Linen