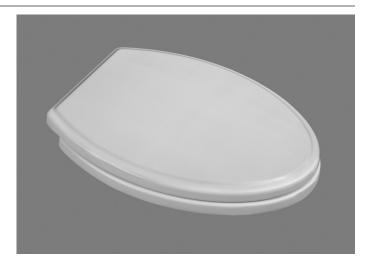

## TRADITIONAL LUXURY TOILET SEATS

## TRADITIONAL LUXURY TOILET SEATS WITH SLOW-CLOSE AND PUSH BUTTON LIFT OFF

□ 5214.210 Elongated toilet seat

- Top mounting traditional styled solid plastic seat with cover can be installed from top of toilet bowl
- Made from Duroplast hard, scratch-resistant surface feel and look like chinaware
- Slow-close hinge for user convenience
- Seat can be removed from bowl with the push of a button allowing for easy removal and reattachment of seat without tools for quick and easy cleaning
- Fits any conventional elongated or round front toilet
- Seat complete mounting hardware