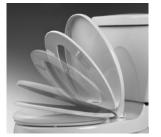

## AVAILABLE REPLACEMENT PARTS

• 760215.100.XXX0A Seat Mounting Kit

SHOWN: CONVENIENT SLOW-CLOSE FEATURE

SHOWN: TWO PUSH BUTTON LIFT OFF FEATURE

**To Be Specified** Color: White Linen