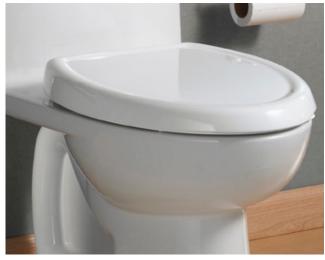

## CADET® 3 SLOW-CLOSE TOILET SEATS

- □ 5350.110 Elongated toilet seat □ 5345.110 Round Front toilet seat
  - Solid plastic seat with cover
  - EverClean® silver-based surface permanently inhibits the growth of stain and odor causing bacteria, mold and mildew on the surface.
    EverClean® surface does not protect against disease causing bacteria
  - Traditional styling
  - Telescoping lid conceals seat when closed
  - Plastic slow-close hinge prevents seat from slamming
  - Sanitary lift tab allows user to raise seat without touching it
  - Fits all standard elongated and round front toilets
  - Seat complete with bolts, nuts and washers