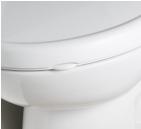

 760087-0070A Toilet Seat Bolt Kit (complete with bolts, nuts and washers)

SHOWN: SANITARY LIFT TAB

To Be Specified:

☐ Color: ☐ White ☐ Bone ☐ Linen