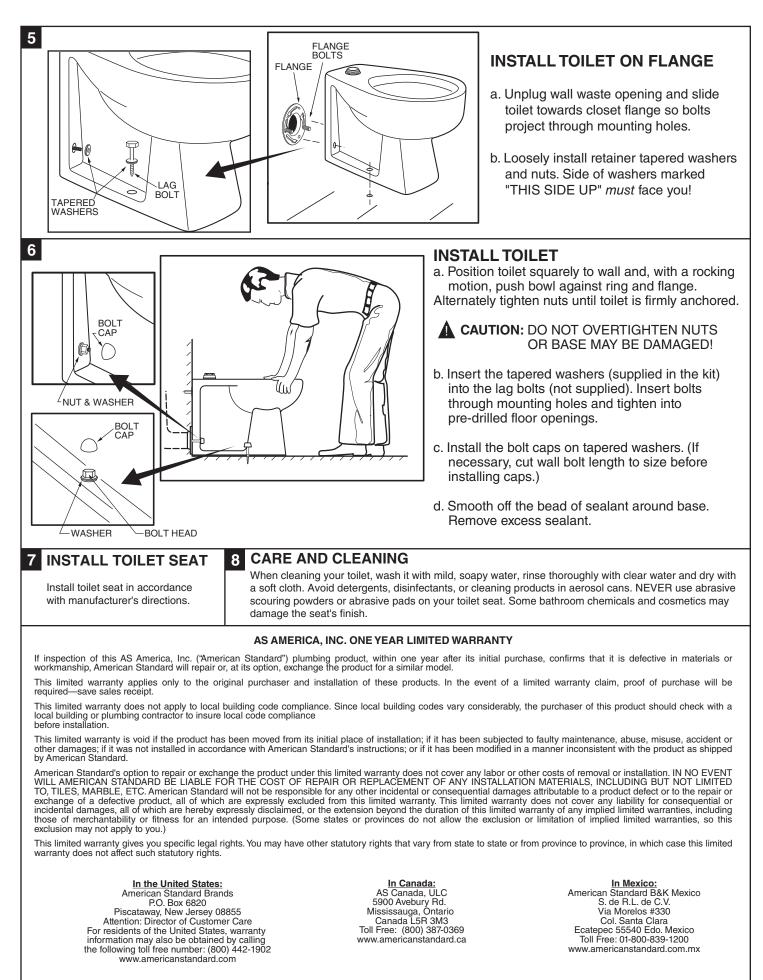

# INSTALLATION INSTRUCTIONS **HURON BOWL WITH EVERCLEAN® ONE PIECE TOILET**



## Models 3312.001, 3313.001, 3341.001, 3342.001

Thank you for selecting American Standard – the benchmark of fine quality for over 100 years. To ensure this product is installed properly, please read these instructions carefully before you begin. (Certain installations may require professional help.) Also be sure your installation conforms to local codes.

### A CAUTION: PRODUCT IS FRAGILE. TWO PEOPLE ARE RECOMMENDED FOR HANDLING TO AVOID BREAKAGE AND POSSIBLE INJURY!

NOTE: Pictures may not exactly define contour of china and components. NOTE: For proper operation these products require a minimum of 30 psi line pressure.

© AS America, Inc. 2013

### RECOMMENDED TOOLS AND MATERIALS





#### THIS WARRANTY IS NOT TRANSFERABLE FROM ORIGINAL CONSUMER PURCHASER.