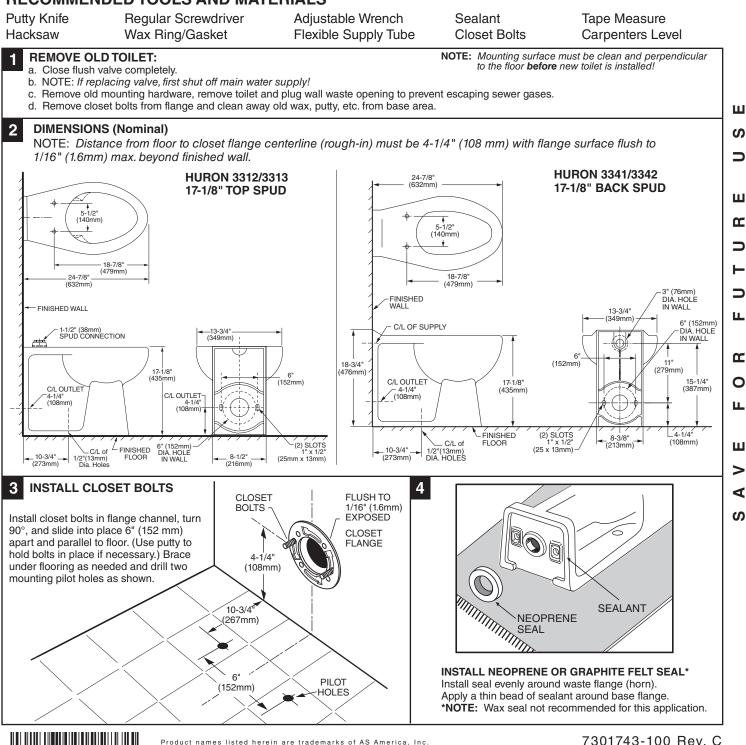

# INSTALLATION INSTRUCTIONS **HURON BOWL WITH EVERCLEAN® ONE PIECE TOILET**



## Models 3312.001, 3313.001, 3341.001, 3342.001

Thank you for selecting American Standard – the benchmark of fine quality for over 100 years. To ensure this product is installed properly, please read these instructions carefully before you begin. (Certain installations may require professional help.) Also be sure your installation conforms to local codes.

### A CAUTION: PRODUCT IS FRAGILE. TWO PEOPLE ARE RECOMMENDED FOR HANDLING TO AVOID BREAKAGE AND POSSIBLE INJURY!

NOTE: Pictures may not exactly define contour of china and components. NOTE: For proper operation these products require a minimum of 30 psi line pressure.

© AS America, Inc. 2013

### RECOMMENDED TOOLS AND MATERIALS





#### THIS WARRANTY IS NOT TRANSFERABLE FROM ORIGINAL CONSUMER PURCHASER.