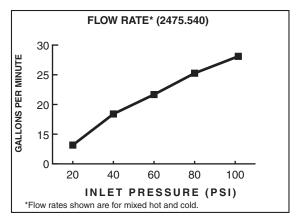

### **MODEL NUMBER:**

- 2475.550 Centerset Laundry Sink Faucet Lever handles. Aerator.
- 2475.550.F15 Centerset Laundry Sink Faucet Lever handles. Aerator.
- 2475.540 Centerset Laundry Sink Faucet Lever handles. Hose end.

### **GENERAL DESCRIPTION:**

Durable brass construction. 1/4 turn washerless ceramic disc valve cartridges. One-half inch male inlet shanks with brass coupling nuts. Brass swivel spout (360° rotation). Available with hose end or aerator with 2.2 gpm/8.3 L/min. maximum flow rate, 1.5 gpm/5.7 L/min. maximum flow rate for F15 models.