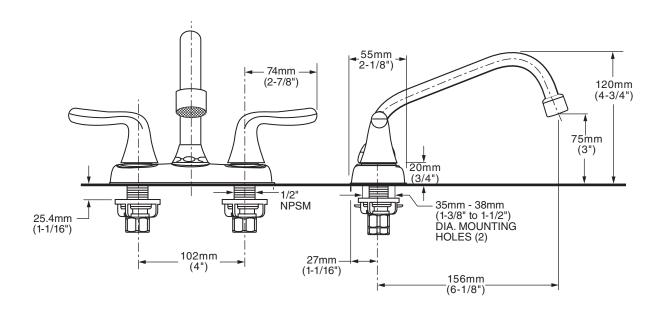

### **MODEL NUMBER:**

- 2475.550 Centerset Laundry Sink Faucet Lever handles. Aerator.
- 2475.550.F15 Centerset Laundry Sink Faucet Lever handles. Aerator.
- 2475.540 Centerset Laundry Sink Faucet Lever handles. Hose end.

### **GENERAL DESCRIPTION:**

Durable brass construction. 1/4 turn washerless ceramic disc valve cartridges. One-half inch male inlet shanks with brass coupling nuts. Brass swivel spout (360° rotation). Available with hose end or aerator with 2.2 gpm/8.3 L/min. maximum flow rate, 1.5 gpm/5.7 L/min. maximum flow rate for F15 models.