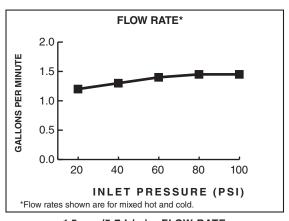

### **GENERAL DESCRIPTION:**

Durable brass construction. 1/4 turn washerless ceramic disc valve cartridges. One-half inch male inlet shanks with brass coupling nuts. Brass swivel spout (360° rotation). Available with hose end or aerator with 2.2 gpm/8.3 L/min. maximum flow rate, 1.5 gpm/5.7 L/min. maximum flow rate for F15 models.

# **CODES AND STANDARDS**

These products meet or exceed the following codes and standards:

**ANSI A117.1 ASME A112.18.1 CSA B 125** NSF 61/Section 9

2.2gpm/8.3L/min. FLOW RATE

1.5gpm/5.7 L/min. FLOW RATE

|              |                                                                                    | Finish             |
|--------------|------------------------------------------------------------------------------------|--------------------|
| Product      |                                                                                    | Polished<br>Chrome |
| Number       | Description                                                                        | 002                |
| 2475.540     | Laundry Sink faucet. Lever handles. Hose end.                                      |                    |
| 2475.550     | Laundry Sink faucet. Lever handles. Aerator - 2.2 gpm/8.3 L/min. maximum flow rate |                    |
| 2475.550.F15 | Laundry Sink faucet. Lever handles. Aerator - 1.5 gpm/5.7 L/min. maximum flow rate |                    |