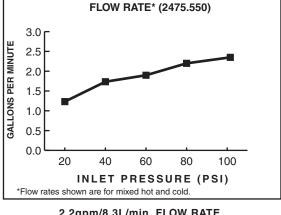

### **GENERAL DESCRIPTION:**

Durable brass construction. 1/4 turn washerless ceramic disc valve cartridges. One-half inch male inlet shanks with brass coupling nuts. Brass swivel spout (360° rotation). Available with hose end or aerator with 2.2 gpm/8.3 L/min. maximum flow rate, 1.5 gpm/5.7 L/min. maximum flow rate for F15 models.

# **CODES AND STANDARDS**

These products meet or exceed the following codes and standards:

**ANSI A117.1 ASME A112.18.1 CSA B 125** NSF 61/Section 9

2.2gpm/8.3L/min. FLOW RATE

1.5gpm/5.7 L/min. FLOW RATE

|              |                                                                                    | Finish             |
|--------------|------------------------------------------------------------------------------------|--------------------|
| Product      |                                                                                    | Polished<br>Chrome |
| Number       | Description                                                                        | 002                |
| 2475.540     | Laundry Sink faucet. Lever handles. Hose end.                                      |                    |
| 2475.550     | Laundry Sink faucet. Lever handles. Aerator - 2.2 gpm/8.3 L/min. maximum flow rate |                    |
| 2475.550.F15 | Laundry Sink faucet. Lever handles. Aerator - 1.5 gpm/5.7 L/min. maximum flow rate |                    |