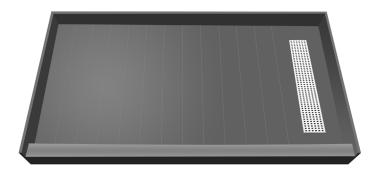

## **Tile Redi<sup>®</sup>** 60" x 30" REDI TRENCH SHOWER BASES **DRAIN COVER**

60" x 30" REDI TRENCH SHOWER BASES **RIGHT HAND / LEFT HAND DRAIN** 

- □ TR6030TR-DG6R, Right Hand Drain with **Designer Drain Cover**
- □ TR6030TR-DG6L, Left Hand Drain with **Designer Drain Cover**
- □ TR6030TR-TT6R, Right Hand Drain with **Tileable Drain Cover**
- □ TR6030TR-TT6L. Left Hand Drain with **Tileable Drain Cover**

## **Product Features:**

- · One-piece pre-pitched shower base ready to accept tile
- Integral 2" PVC drain
- Molded-in linear trench
- 4-1/2" curb
- Single threshold
- Includes tile adhesive

## Nominal Dimensions:

60" x 30" x 4-1/2" (1524 x 762 x 114mm)