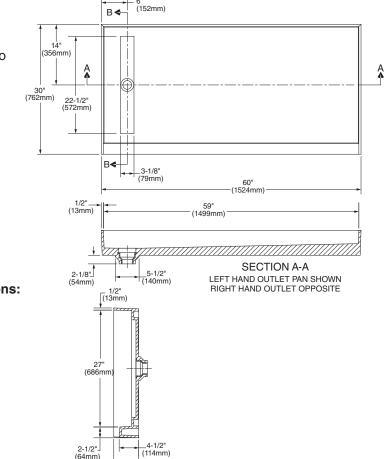

\_\_5-3/4" (146mm)

SECTION B-B

## Nominal Dimensions:

60" x 30" x 4-1/2" (1524 x 762 x 114mm)