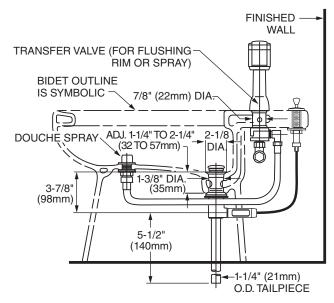

### **GENERAL DESCRIPTION:**

Cast brass valve bodies. 1/4 turn washerless ceramic disc valve cartridges - reversible for use with either lever or round handles. Diverter controls water flow between douche spray and flushing rim. Douche spray has built-in spray height adjustment. 20" (500mm) long flexible stainless steel drain cable is pre-assembled to lift rod assembly. Metal Speed Connect® drain body with 1-1/4" (32mm) tail piece.