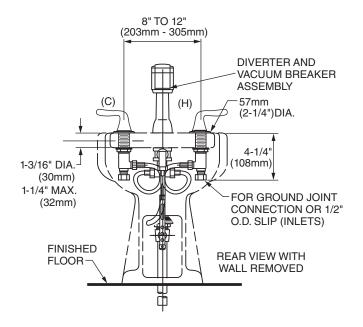

### **GENERAL DESCRIPTION:**

Cast brass valve bodies. 1/4 turn washerless ceramic disc valve cartridges - reversible for use with either lever or round handles. Diverter controls water flow between douche spray and flushing rim. Douche spray has built-in spray height adjustment. 20" (500mm) long flexible stainless steel drain cable is pre-assembled to lift rod assembly. Metal Speed Connect® drain body with 1-1/4" (32mm) tail piece.