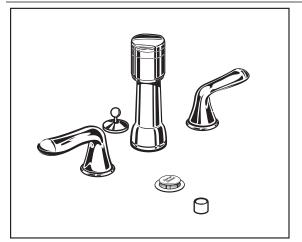

#### **MODEL NUMBER:**

☐ 3475.501 Fixture-Mounted Bidet Fitting
Vacuum breaker. Metal Speed Connect® Pop-up drain.
Metal lever handles.

### **GENERAL DESCRIPTION:**

Cast brass valve bodies. 1/4 turn washerless ceramic disc valve cartridges - reversible for use with either lever or round handles. Diverter controls water flow between douche spray and flushing rim. Douche spray has built-in spray height adjustment. 20" (500mm) long flexible stainless steel drain cable is pre-assembled to lift rod assembly. Metal Speed Connect® drain body with 1-1/4" (32mm) tail piece.

## SUGGESTED SPECIFICATION:

Two handle deck-mount bidet fitting with matching pop-up drain shall feature solid brass construction. Shall also feature 1/4 turn ceramic disc valve cartridges that are reversible for use with either cross or lever handles. Shall also feature a metal drain body with stainless steel cable actuation. Fitting shall be American Standard Model # 3475.501.

# **CODES AND STANDARDS**

These products meet or exceed the following codes and standards:

ANSI A117.1 ASME A112.18.1 CSA B 125 ASSE 1001

|          |                                                                                                           | Finish (           | Finish Options         |  |
|----------|-----------------------------------------------------------------------------------------------------------|--------------------|------------------------|--|
| Product  |                                                                                                           | Polished<br>Chrome | PVD<br>Satin<br>Nickel |  |
| Number   | Description                                                                                               | 002                | 295                    |  |
| 3475.501 | Fixture-mounted bidet fitting. Vacuum breaker.<br>Metal Speed Connect® Pop-up drain. Metal lever handles. |                    |                        |  |