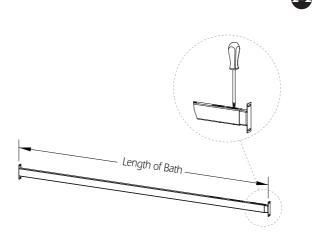

| 2. INSTALLATION |                                                                                                                                                                                           |
|-----------------|-------------------------------------------------------------------------------------------------------------------------------------------------------------------------------------------|
| 2-1             | Holding a level against the side of the bath, trace a vertical guideline on both walls.                                                                                                   |
| 2-2             | Adjust length of the 3 crossbars with the 4 screws at one crossbar end.                                                                                                                   |
| 2-3             | Fasten the 3 crossbars at the indicated dimensions using screws. Upper crossbar is positioned from the bottom of the ledge of the bath, and lower crossbar is positionned from the floor. |