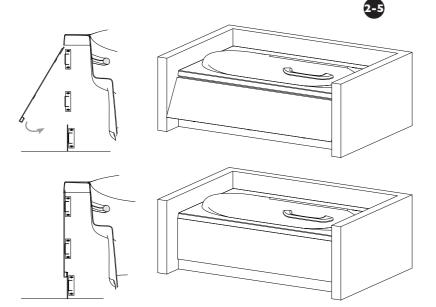

| 2. INSTALLATION (CONT'D) |                                                                                                                                                                                                    |  |
|--------------------------|----------------------------------------------------------------------------------------------------------------------------------------------------------------------------------------------------|--|
| 2-4                      | Install magnetized toe kick to the lower crossbar.                                                                                                                                                 |  |
| 2-5                      | Insert magnetized skirt behind the edge<br>of the bath and install it to the 2 upper<br>crossbars. If needed, unattach magnetized<br>skirt and adjust depth of crossbars for<br>better adjustment. |  |
| 2-6                      | If needed, install LED-covers using silicone<br>or sealant to prevent light from reflecting<br>through the skirt.                                                                                  |  |