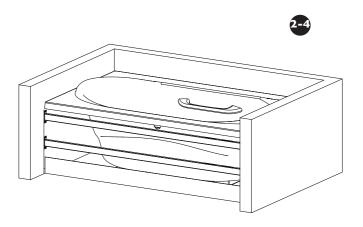

| 2. INSTALLATION (CONT'D) |                                                                                                                                                                                                    |  |
|--------------------------|----------------------------------------------------------------------------------------------------------------------------------------------------------------------------------------------------|--|
| 2-4                      | Install magnetized toe kick to the lower crossbar.                                                                                                                                                 |  |
| 2-5                      | Insert magnetized skirt behind the edge<br>of the bath and install it to the 2 upper<br>crossbars. If needed, unattach magnetized<br>skirt and adjust depth of crossbars for<br>better adjustment. |  |
| 2-6                      | If needed, install LED-covers using silicone<br>or sealant to prevent light from reflecting<br>through the skirt.                                                                                  |  |