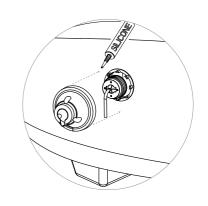

| 2. INSTALLATION (CONT'D) |                                                                                                                                                                                                    |  |
|--------------------------|----------------------------------------------------------------------------------------------------------------------------------------------------------------------------------------------------|--|
| 2-4                      | Install magnetized toe kick to the lower crossbar.                                                                                                                                                 |  |
| 2-5                      | Insert magnetized skirt behind the edge<br>of the bath and install it to the 2 upper<br>crossbars. If needed, unattach magnetized<br>skirt and adjust depth of crossbars for<br>better adjustment. |  |
| 2-6                      | If needed, install LED-covers using silicone<br>or sealant to prevent light from reflecting<br>through the skirt.                                                                                  |  |

2-6

1 800 463.2187 9 From 8 a.m. to 8 p.m. Monday to Thursday (EST) · From 8 a.m. to 5 p.m. on Friday (EST)

Printed in Canada. Copyright © February 2012 BainUltra Inc. All rights reserved. 45200480 Some products, specifications, and services mentioned in this document are described in pending patent applications or are protected by patents.