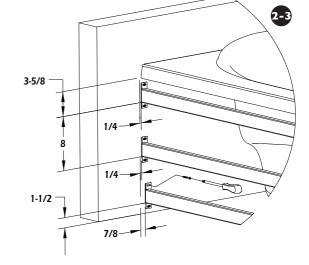

| 2. INSTALLATION |                                                                                                                                                                                           |
|-----------------|-------------------------------------------------------------------------------------------------------------------------------------------------------------------------------------------|
| 2-1             | Holding a level against the side of the bath, trace a vertical guideline on both walls.                                                                                                   |
| 2-2             | Adjust length of the 3 crossbars with the 4 screws at one crossbar end.                                                                                                                   |
| 2-3             | Fasten the 3 crossbars at the indicated dimensions using screws. Upper crossbar is positioned from the bottom of the ledge of the bath, and lower crossbar is positionned from the floor. |