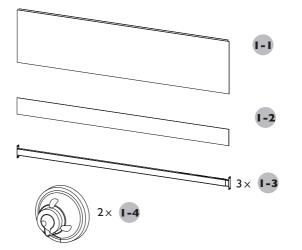

## MULTIFIT SKIRT (ADJUSTABLE)

| 1. PARTS INCLUDED |                                                        |  |
|-------------------|--------------------------------------------------------|--|
| 1-1               | Skirt                                                  |  |
| 1-2               | Toe kick                                               |  |
| 1-3               | Crossbar                                               |  |
| 1-4               | LED-cover (Required only for bath with chromotherapy). |  |