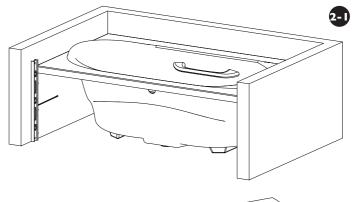

| 2. INSTALLATION |                                                                                                                                                                                           |
|-----------------|-------------------------------------------------------------------------------------------------------------------------------------------------------------------------------------------|
| 2-1             | Holding a level against the side of the bath, trace a vertical guideline on both walls.                                                                                                   |
| 2-2             | Adjust length of the 3 crossbars with the 4 screws at one crossbar end.                                                                                                                   |
| 2-3             | Fasten the 3 crossbars at the indicated dimensions using screws. Upper crossbar is positioned from the bottom of the ledge of the bath, and lower crossbar is positionned from the floor. |