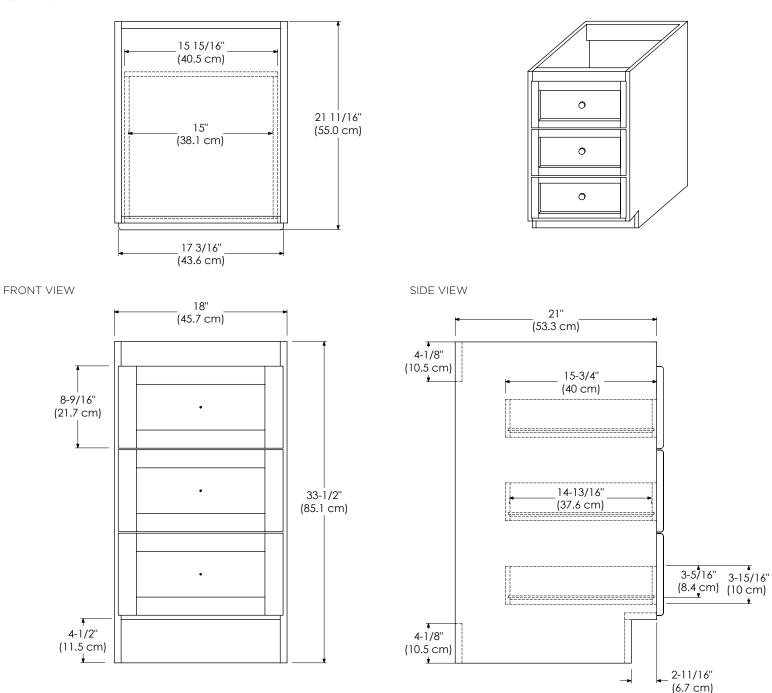

#### SPECIFICATION SHEET

ACCESSORIES

ROUBOM

**NEW VERSION** 

Soft Close and Full Extension drawers with dovetail construction Undermount glides Matching Finish throughout the interior

All Ronbow cabinets are made of solid hardwood or hardwood plywood and meet strict CARB Standards. No particle Board or Micro-Density Fiberboard (MDF) are used.

Available finishes:

DARK CHERRY H01 WHITE W01

TOP VIEW

FRONT VIEW

SIDE VIEW

This spec sheet refers to the updated Shaker vanity. Please contact Ronbow customer service if you have questions.