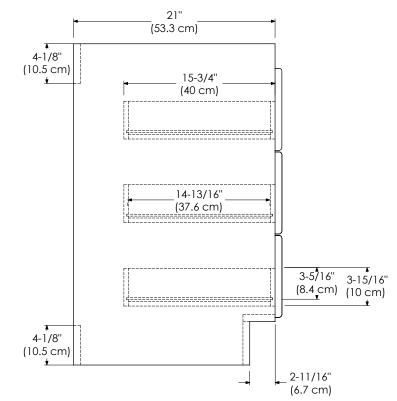

### SPECIFICATION SHEET

ROUBOM

ACCESSORIES
OLD VERSION

Soft Close and Full Extension drawers with dovetail construction Matching Finish throughout the interior

All Ronbow cabinets are made of solid hardwood or hardwood plywood and meet strict CARB Standards. No particle Board or Micro-Density Fiberboard (MDF) are used.

Available finishes: DARK CHERRY HO1 WHITE WO1

The shaker vanity will transition to new specs. Please contact Ronbow customer service for more information.