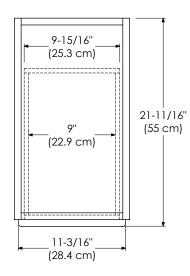

### SPECIFICATION SHEET

ROUBOM

ACCESSORIES
OLD VERSION

Soft Close and Full Extension drawers with dovetail construction Matching Finish throughout the interior

All Ronbow cabinets are made of solid hardwood or hardwood plywood and meet strict CARB Standards. No particle Board or Micro-Density Fiberboard (MDF) are used.

Available finishes: DARK CHERRY HO1 WHITE WO1

The shaker vanity will transition to new specs. Please contact Ronbow customer service for more information.