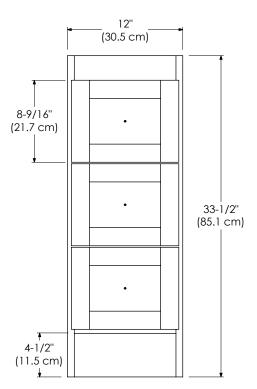

#### SPECIFICATION SHEET

ACCESSORIES

ROUBOM

**NEW VERSION** 

Soft Close and Full Extension drawers with dovetail construction Undermount glides Matching Finish throughout the interior

All Ronbow cabinets are made of solid hardwood or hardwood plywood and meet strict CARB Standards. No particle Board or Micro-Density Fiberboard (MDF) are used.

Available finishes:

DARK CHERRY H01 WHITE W01

TOP VIEW

FRONT VIEW

SIDE VIEW

This spec sheet refers to the updated Shaker vanity. Please contact Ronbow customer service if you have questions.