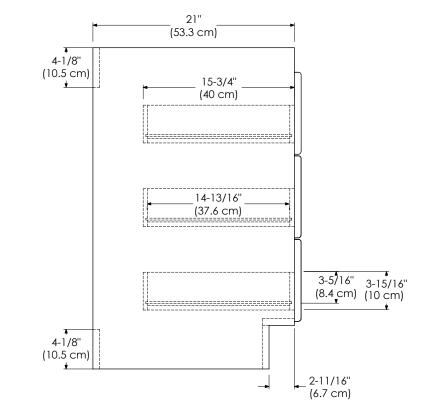

### SPECIFICATION SHEET

ROUBOM

ACCESSORIES
OLD VERSION

Soft Close and Full Extension drawers with dovetail construction Matching Finish throughout the interior

All Ronbow cabinets are made of solid hardwood or hardwood plywood and meet strict CARB Standards. No particle Board or Micro-Density Fiberboard (MDF) are used.

Available finishes: DARK CHERRY HO1 WHITE WO1

The shaker vanity will transition to new specs. Please contact Ronbow customer service for more information.