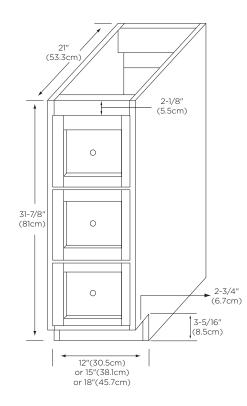

### SPECIFICATION SHEET

ROUBOM

ACCESSORIES
OLD VERSION

Soft Close and Full Extension drawers with dovetail construction Matching Finish throughout the interior

All Ronbow cabinets are made of solid hardwood or hardwood plywood and meet strict CARB Standards. No particle Board or Micro-Density Fiberboard (MDF) are used.

Available finishes: DARK CHERRY HO1 WHITE WO1

The shaker vanity will transition to new specs. Please contact Ronbow customer service for more information.