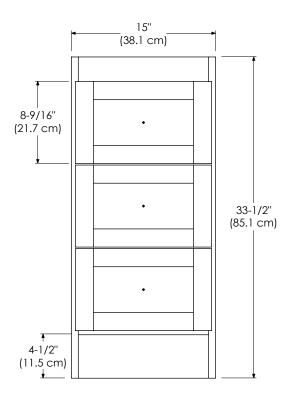

#### SPECIFICATION SHEET

ACCESSORIES

ROUBOM

**NEW VERSION** 

Soft Close and Full Extension drawers with dovetail construction Undermount glides Matching Finish throughout the interior

All Ronbow cabinets are made of solid hardwood or hardwood plywood and meet strict CARB Standards. No particle Board or Micro-Density Fiberboard (MDF) are used.

Available finishes:

DARK CHERRY H01 WHITE W01

TOP VIEW

FRONT VIEW

SIDE VIEW

This spec sheet refers to the updated Shaker vanity. Please contact Ronbow customer service if you have questions.