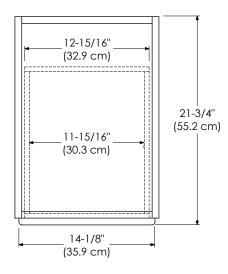

#### SPECIFICATION SHEET

ACCESSORIES

ROUBOM

**NEW VERSION** 

Soft Close and Full Extension drawers with dovetail construction Undermount glides Matching Finish throughout the interior

All Ronbow cabinets are made of solid hardwood or hardwood plywood and meet strict CARB Standards. No particle Board or Micro-Density Fiberboard (MDF) are used.

Available finishes:

DARK CHERRY H01 WHITE W01

TOP VIEW

FRONT VIEW

SIDE VIEW

This spec sheet refers to the updated Shaker vanity. Please contact Ronbow customer service if you have questions.