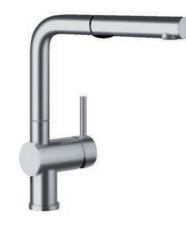

#### FEATURED MODEL

441431 Pull-Out with Dual Spray, SATIN NICKEL

#### FEATURES

- Button activated dual spray
- Ceramic disk cartridge
- 1.8 GPM flow rate saves 20% more water
- Classic contemporary design that makes every kitchen look professional
- Installation in a 1-3/8" hole
- 140 degree spout swivel
- 2" backsplash clearance off center
- 1-3/4" maximum deck thickness
- Meets CALGREEN requirements for water-saving usage