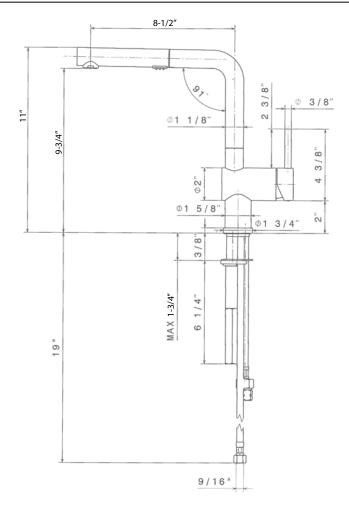

#### NOMINAL DIMENSIONS

Model 441430 shown

| REACH  | SPOUT HEIGHT | FAUCET HEIGHT |
|--------|--------------|---------------|
| 8-1/2″ | 9-3/4″       | 11″           |