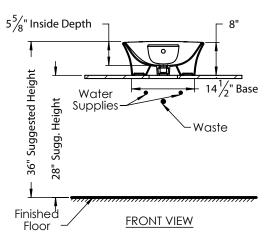

# **PRODUCT MEASUREMENTS**

Width: 19.5"Depth: 16.13"Overall Height: 8"Inside Bowl Depth: 5.63"

### **ROUGHING-IN DIMENSIONS**

Please Note: All drawings contain the necessary measurements which are subject to standard industry tolerances. They are stated in inches and are non-binding. Exact measurements, in particular for customized installation scenarios, can only be taken from the finished product.