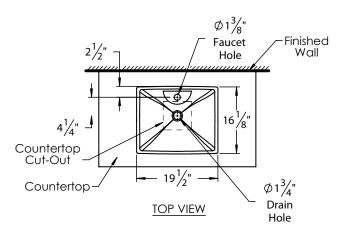

# **PRODUCT MEASUREMENTS**

Width: 19.5"Depth: 16.13"Overall Height: 8"Inside Bowl Depth: 5.63"

### **ROUGHING-IN DIMENSIONS**

Please Note: All drawings contain the necessary measurements which are subject to standard industry tolerances. They are stated in inches and are non-binding. Exact measurements, in particular for customized installation scenarios, can only be taken from the finished product.