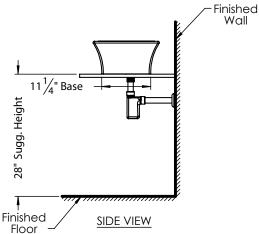

# **PRODUCT MEASUREMENTS**

Width: 19.5"Depth: 16.13"Overall Height: 8"Inside Bowl Depth: 5.63"

### **ROUGHING-IN DIMENSIONS**

Please Note: All drawings contain the necessary measurements which are subject to standard industry tolerances. They are stated in inches and are non-binding. Exact measurements, in particular for customized installation scenarios, can only be taken from the finished product.