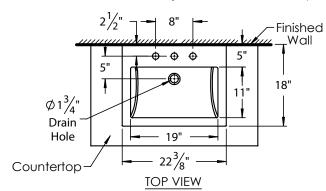

## PRODUCT MEASUREMENTS

Width: 22.38" Depth: 18" Height: 6.125"

Inside Bowl Depth: 4.38"

## **ROUGHING-IN DIMENSIONS**

Please Note: All drawings contain the necessary measurements which are subject to standard industry tolerances. They are stated in inches and are non-binding. Exact measurements, in particular for customized installation scenarios, can only be taken from the finished product.