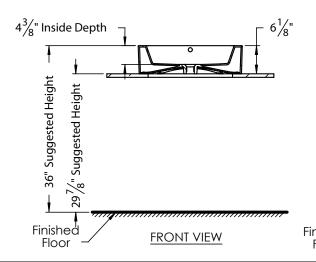

## PRODUCT MEASUREMENTS

Width: 22.38" Depth: 18" Height: 6.125"

Inside Bowl Depth: 4.38"

## **ROUGHING-IN DIMENSIONS**

Please Note: All drawings contain the necessary measurements which are subject to standard industry tolerances. They are stated in inches and are non-binding. Exact measurements, in particular for customized installation scenarios, can only be taken from the finished product.