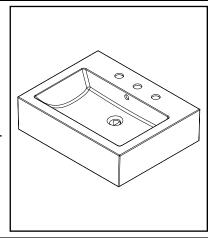

## PRODUCT DESCRIPTION

1417-8 Series 22.5" Rectangular Vitreous China Above Counter Lavatory with Overflow

- Classically Redefined™ Collection
- Above Counter Application
- Includes Overflow
- 8" Spread Faucet Deck
- Available in White (CWH) Finish

## PRODUCT MEASUREMENTS

Width: 22.38" Depth: 18" Height: 6.125"

Inside Bowl Depth: 4.38"