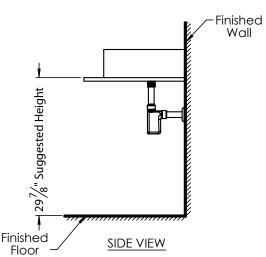

## **ROUGHING-IN DIMENSIONS**

Please Note: All drawings contain the necessary measurements which are subject to standard industry tolerances. They are stated in inches and are non-binding. Exact measurements, in particular for customized installation scenarios, can only be taken from the finished product.