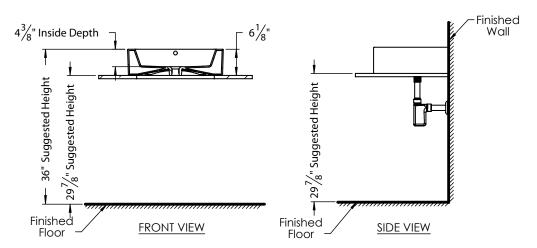

## PRODUCT MEASUREMENTS

Width: 22.38" Depth: 18" Height: 6.125"

Inside Bowl Depth: 4.38"

## **ROUGHING-IN DIMENSIONS**

Please Note: All drawings contain the necessary measurements which are subject to standard industry tolerances. They are stated in inches and are non-binding. Exact measurements, in particular for customized installation scenarios, can only be taken from the finished product.