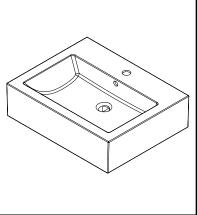

## PRODUCT DESCRIPTION

1417-1 Series 22.5" Rectangular Vitreous China Above Counter Lavatory with Overflow

- Classically Redefined™ Collection
- Above Counter Application
- Includes Overflow
- Single Hole Faucet Deck
- Available in White (CWH) Finish