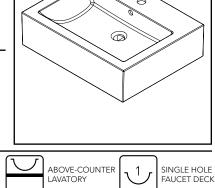

## PRODUCT DESCRIPTION

1417-1 Series 22.5" Rectangular Vitreous China Above Counter Lavatory with Overflow

- Classically Redefined™ Collection
- Above Counter Application
- Includes Overflow
- Single Hole Faucet Deck
- Available in White (CWH) Finish