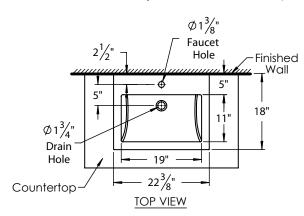

## PRODUCT MEASUREMENTS

Width: 22.38" Depth: 18" Height: 6.125"

Inside Bowl Depth: 4.38"

## **ROUGHING-IN DIMENSIONS**

Please Note: All drawings contain the necessary measurements which are subject to standard industry tolerances. They are stated in inches and are non-binding. Exact measurements, in particular for customized installation scenarios, can only be taken from the finished product.