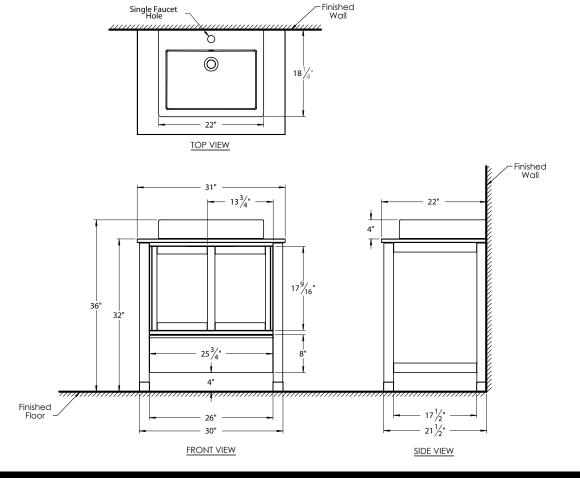

## PRODUCT MEASUREMENTS

- Width: 31"Depth: 22"
- Counter Top Height: 32"Lavatory Top Height: 36"

## **RECOMMENDED ACCESSORIES**

- 9713-MPL Medicine Cabinet
- 5248-MPL Wall Cabinet
- 9297 DECOLAV® Push Button Drain with Overflow
- 9100/9102 DECOLAV® Decorative Bottle Trap

Note: Due to production and material variances, overall product dimensions may vary by 3/16" - 1/4"