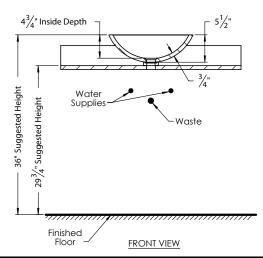

## PRODUCT MEASUREMENTS

- Diameter: 16.75"
- Height: 5.5"
- Inside Bowl Depth: 4.75"

## **ROUGHING-IN DIMENSIONS**

Please Note: All drawings contain the necessary measurements which are subject to standard industry tolerances. They are stated in inches and are non-binding. Exact measurements, in particular for customized installation scenarios, can only be taken from the finished product.