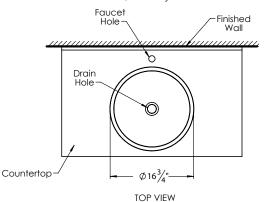

## PRODUCT MEASUREMENTS

- Diameter: 16.75"
- Height: 5.5"
- Inside Bowl Depth: 4.75"

## **ROUGHING-IN DIMENSIONS**

Please Note: All drawings contain the necessary measurements which are subject to standard industry tolerances. They are stated in inches and are non-binding. Exact measurements, in particular for customized installation scenarios, can only be taken from the finished product.