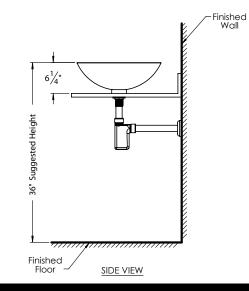

## PRODUCT MEASUREMENTS

- Diameter: 16.75"
- Height: 5.5"
- Inside Bowl Depth: 4.75"

## **ROUGHING-IN DIMENSIONS**

Please Note: All drawings contain the necessary measurements which are subject to standard industry tolerances. They are stated in inches and are non-binding. Exact measurements, in particular for customized installation scenarios, can only be taken from the finished product.