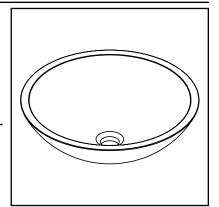

## PRODUCT DESCRIPTION

1019T Series 19mm Round Tempered Glass Vessel

- Translucence™ Collection
- Above Counter Lavatory
- Tempered Glass
- Available in 14 Different Finish Variations