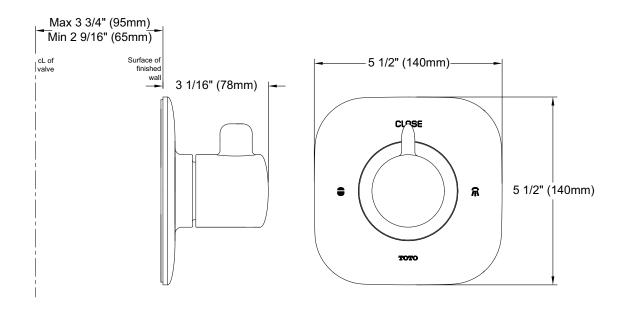

#CP Polished Chrome
- #BN Brushed Nickel
- #PN Polished Nickel

### CODES/STANDARDS

- Meets or exceeds ASME A112.18.1/CSA B125.1
- Certifications: IAPMO(cUPC), State of Massachusetts and others
- Code Compliance: UPC, IPC, NSPC, NPC Canada, and others



# CLOSE

### PRODUCT SPECIFICATION

Volume control trim shall have a single-handle with diverter. Product shall be TOTO Model TS416D2#\_\_\_\_ and required two-way volume control valve shall be TS2D.

## Aquia® Two-Way Volume Control Trim

### **SPECIFICATIONS**

Warranty Lifetime Limited Warranty

(Residential Use)

One Year (Commercial Use)

Material BrassShipping Weight 4.4 lbs.

• Shipping Dimensions 11"L x 12-3/8"W x 3-5/8"H

### **INSTALLATION NOTES**

### VALVE REQUIRED:

Two-Way volume control valve, model TS2D sold separately.