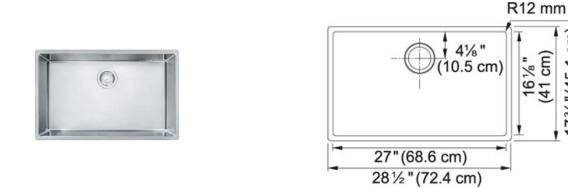

| TECHNICAL DATA       |          |
|----------------------|----------|
| Minimum Cabinet Size | 33"      |
| Drain Opening        | 3 1/2"   |
| Length overall       | 28 1/2"  |
| Width overall        | 17 3/4"  |
| Depth Overall        | 9"       |
| Length of large bowl | 27"      |
| Width of large bowl  | 16 1/8"  |
| Depth of large bowl  | 9"       |
| Number of Bowls      | 1        |
| Where to buy         | Showroom |
| Where to buy         | Showroom |