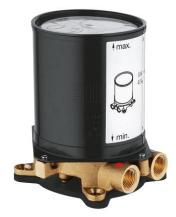

## Standard Specification:

- Without finishing trim set
- Installation plate with 360° horizontal and 3° vertical adjustment
- Installation depth 53-157 mm for bath mixers/spouts, depth compensation 104 mm
- Two 1/2" female connections (hot/cold supplies)
- Flushing plug
- Acoustic isolation mat
- Gasket
- Mounting material

**Color: Q** 29038001 001 chrome