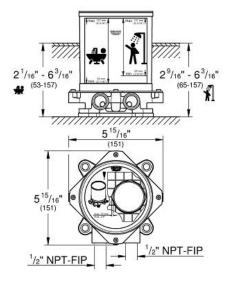

## Standard Specification:

- Without finishing trim set
- Installation plate with 360° horizontal and 3° vertical adjustment
- Installation depth 53-157 mm for bath mixers/spouts, depth compensation 104 mm
- Two 1/2" female connections (hot/cold supplies)
- Flushing plug
- Acoustic isolation mat
- Gasket
- Mounting material