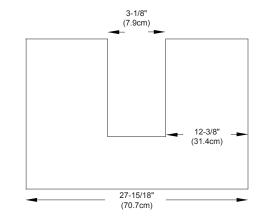

090936-B02

MODEL: 090924-B02 GREEN COLLECTION 090930-B02

Made of durable, water resistant, eco-friendly Strawboard material Soft Close doors Soft Close and Full Extension drawers with Dovetail Construction Matching Finish throughout the Interior

Extend design with Optional 12" Drawer Bank

Matching Mirror and Medicine Cabinet

All Ronbow cabinets are made of solid hardwood or hardwood plywood and meet strict CARB Standards. No particle Board or Micro-Density Fiberboard (MDF) are used.

Available finishes: Available tops:

BLACK B02 CERAMIC SINKTOP

STONE COUNTER
TECHSTONE™ TOP
WIDEAPPEAL™ TOP





## MIDDLE & BOTTOM DRAWER