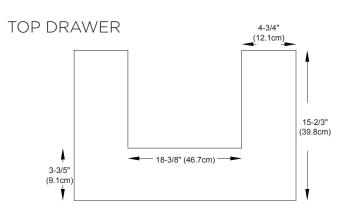

090936-B02

MODEL: 090924-B02 GREEN COLLECTION 090930-B02

Made of durable, water resistant, eco-friendly Strawboard material Soft Close doors Soft Close and Full Extension drawers with Dovetail Construction Matching Finish throughout the Interior

Extend design with Optional 12" Drawer Bank

Matching Mirror and Medicine Cabinet

All Ronbow cabinets are made of solid hardwood or hardwood plywood and meet strict CARB Standards. No particle Board or Micro-Density Fiberboard (MDF) are used.