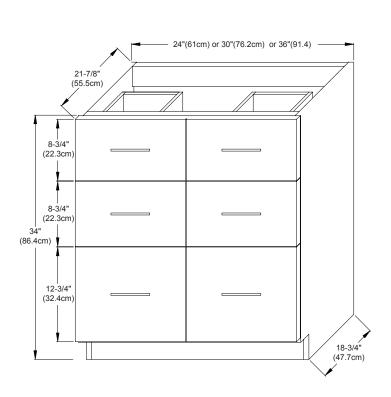

090936-B02

MODEL: 090924-B02 GREEN COLLECTION 090930-B02

Made of durable, water resistant, eco-friendly Strawboard material Soft Close doors Soft Close and Full Extension drawers with Dovetail Construction Matching Finish throughout the Interior

Extend design with Optional 12" Drawer Bank

Matching Mirror and Medicine Cabinet

All Ronbow cabinets are made of solid hardwood or hardwood plywood and meet strict CARB Standards. No particle Board or Micro-Density Fiberboard (MDF) are used.