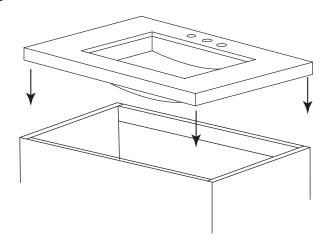

Model: 090924 090936

090930

Green Collection

**Note:** For installing under counter sink with

counter top

**Step 1:** Apply adhesive caulking around the topside of rim near the edge, Carefully

raise sink in place, align, and press firmly

See Figure 1.

Figure 1.

**Step 2 :** Attach 4 undermount-clips to hold lavatory in place

See Figure 2.

Figure 3.

**Step 3 :** Secure top & back splash to cabinet by using adhesive caulk

See Figure 3.

Green Collection