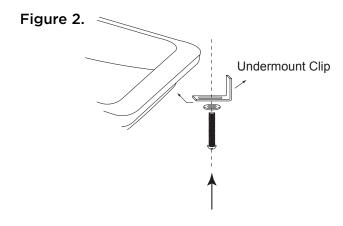

See Figure 1.

Figure 1.

**Step 2 :** Attach 4 undermount-clips to hold lavatory in place

See Figure 2.

Figure 3.

**Step 3 :** Secure top & back splash to cabinet by using adhesive caulk

See Figure 3.

Green Collection