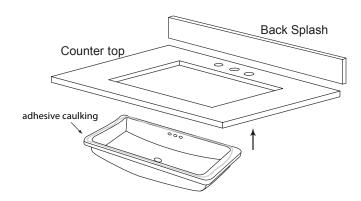

Model: 090924 090936

090930

Green Collection

**Note:** For installing under counter sink with

counter top

**Step 1:** Apply adhesive caulking around the topside of rim near the edge, Carefully

raise sink in place, align, and press firmly

See Figure 1.

Figure 1.

**Step 2 :** Attach 4 undermount-clips to hold lavatory in place

See Figure 2.

Figure 3.

**Step 3 :** Secure top & back splash to cabinet by using adhesive caulk

See Figure 3.

Green Collection