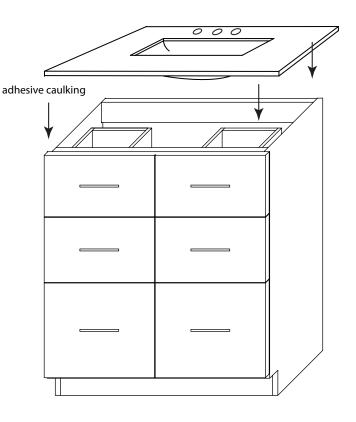

See Figure 1.

Figure 1.

**Step 2 :** Attach 4 undermount-clips to hold lavatory in place

See Figure 2.

Figure 3.

**Step 3 :** Secure top & back splash to cabinet by using adhesive caulk

See Figure 3.

Green Collection