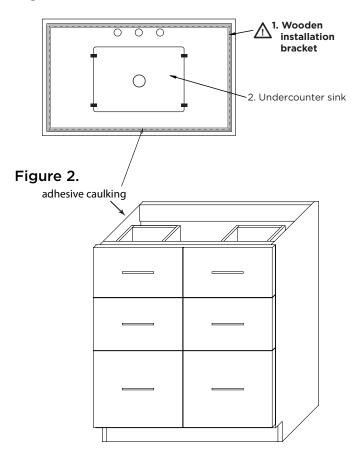

## Step 1: DO NOT DISCARD WOODEN INSTALLATION BRACKET!

- Make sure wooden installation bracket is safely secure
- Install under counter sink by following specific sink installation

See Figure 1.

- **Step 2: •** For best results, clean the mounting surfaces with a dry cleaning cloth
  - To prevent over flow of adhesive, use masking tape to tape off the edges of the cabinet and the counter top

**Step 3 :** Apply adhesive on wood bracket and mounting surfaces of the cabinet

See Figure 2.

**Step 4**: Carefully place countertop on to the cabinet, align, and press firmly

See Figure 3.

Figure 1.

Figure 3.