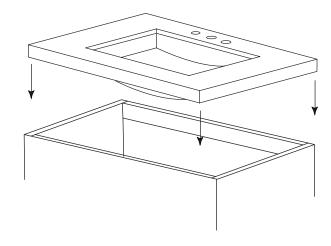

## STEP 1: DO NOT DISCARD WOODEN INSTALLATION BRACKET!

- Make sure wooden installation bracket is safely secure
- Install under counter sink by following specific sink installation

See Figure 1.

## STEP 2:

- · For best results, clean the mounting
- surfaces with a dry cleaning cloth
- To prevent over flow of adhesive, use masking tape to tape off the edges of the cabinet and the counter top

**STEP 3:** Apply adhesive on wood bracket and mounting surfaces of the cabinet

See Figure 2.

**STEP 4:** Carefully place countertop on to the cabinet, align, and press firmly

See Figure 3.

Figure 1.

Figure 3.