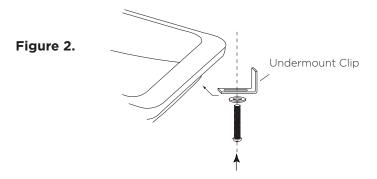

See Figure 1.

**STEP 2:** Attach 4 undermount-clips to hold lavatory in place

See Figure 2.

See Figure 3.

LEXIE 24" / 30" RONBOW

MODEL: 052824 INSTALLATION SHEET Contempo Collection 052830

**NOTE:** For installing under counter sink with WideAppeal Top.