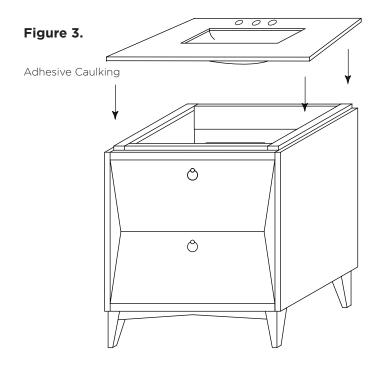

See Figure 1.

**STEP 2:** Attach 4 undermount-clips to hold lavatory in place

See Figure 2.

See Figure 3.

LEXIE 24" / 30" RONBOW

MODEL: 052824 INSTALLATION SHEET Contempo Collection 052830

**NOTE:** For installing under counter sink with WideAppeal Top.

See Figure 2.

**STEP 4:** Carefully place countertop on to the cabinet, align, and press firmly

See Figure 3.

Figure 1.

Figure 3.