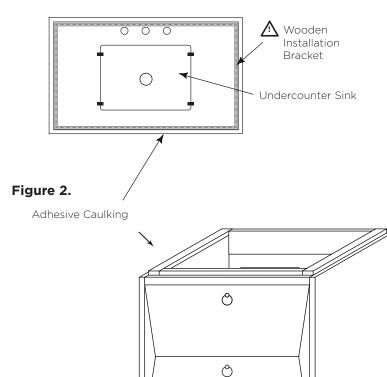

## STEP 1: DO NOT DISCARD WOODEN INSTALLATION BRACKET!

- Make sure wooden installation bracket is safely secure
- Install under counter sink by following specific sink installation

See Figure 1.

## STEP 2:

- · For best results, clean the mounting
- surfaces with a dry cleaning cloth
- To prevent over flow of adhesive, use masking tape to tape off the edges of the cabinet and the counter top

**STEP 3:** Apply adhesive on wood bracket and mounting surfaces of the cabinet

See Figure 2.

**STEP 4:** Carefully place countertop on to the cabinet, align, and press firmly

See Figure 3.

Figure 1.

Figure 3.