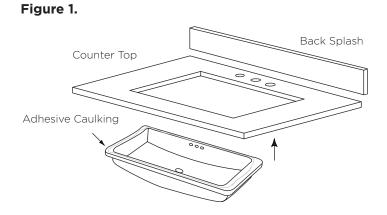

MODEL: 052824 INSTALLATION SHEET Contempo Collection 052830

**NOTE:** For installing under counter sink with counter stop

**STEP 1:** Apply adhesive caulking around the topside of rim near the edge. Carefully raise sink in place, align, and press firmly

See Figure 1.

**STEP 2:** Attach 4 undermount-clips to hold lavatory in place

See Figure 2.

See Figure 3.

LEXIE 24" / 30" RONBOW

MODEL: 052824 INSTALLATION SHEET Contempo Collection 052830

**NOTE:** For installing under counter sink with WideAppeal Top.