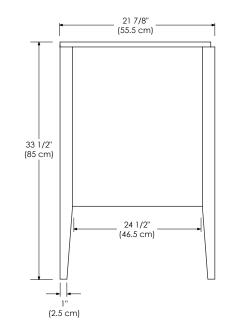

## MODEL: 038224-FINISH 038230-FINISH

CONTEMPO COLLECTION

Soft Close and Full Extension drawers with Dovetail Construction Matching Finish throughout the Interior Matching Mirror, Medicine Cabinet and Wall Cabinet

All Ronbow cabinets are made of solid hardwood or hardwood plywood and meet strict CARB Standards. No particle Board or Micro-Density Fiberboard (MDF) are used.

Available finishes: SLATE GRAY E12 GLOSSY WHITE E23 Available tops: CERAMIC SINKTOP STONE COUNTER TECHSTONE™ TOP WIDEAPPEAL™ TOP





FRONT VIEW



SIDE VIEW



ROUBOM

## MODEL: 038224-FINISH 038230-FINISH

CONTEMPO COLLECTION

Soft Close and Full Extension drawers with Dovetail Construction Matching Finish throughout the Interior Matching Mirror, Medicine Cabinet and Wall Cabinet

All Ronbow cabinets are made of solid hardwood or hardwood plywood and meet strict CARB Standards. No particle Board or Micro-Density Fiberboard (MDF) are used.

Available finishes: SLATE GRAY E12 GLOSSY WHITE E23 Available tops: CERAMIC SINKTOP STONE COUNTER TECHSTONE™ TOP WIDEAPPEAL™ TOP





FRONT VIEW



SIDE VIEW