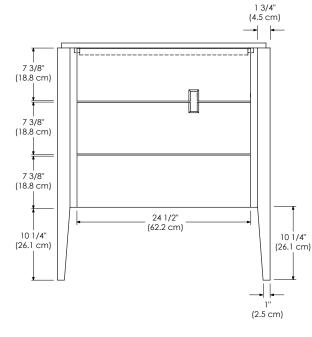

od plywood and meet strict CARB Standards. No particle Board or Micro-Density Fiberboard (MDF) are used.

Available finishes: SLATE GRAY E12 GLOSSY WHITE E23 Available tops: CERAMIC SINKTOP STONE COUNTER TECHSTONE™ TOP WIDEAPPEAL™ TOP





FRONT VIEW



SIDE VIEW



ROUBOM

## MODEL: 038224-FINISH 038230-FINISH

CONTEMPO COLLECTION

Soft Close and Full Extension drawers with Dovetail Construction Matching Finish throughout the Interior Matching Mirror, Medicine Cabinet and Wall Cabinet

All Ronbow cabinets are made of solid hardwood or hardwood plywood and meet strict CARB Standards. No particle Board or Micro-Density Fiberboard (MDF) are used.

Available finishes: SLATE GRAY E12 GLOSSY WHITE E23 Available tops: CERAMIC SINKTOP STONE COUNTER TECHSTONE™ TOP WIDEAPPEAL™ TOP





FRONT VIEW



SIDE VIEW