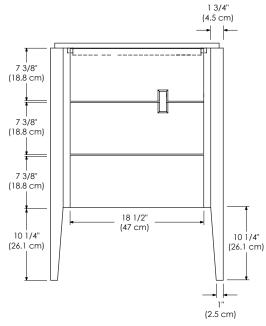

## MODEL: 038224-FINISH 038230-FINISH

CONTEMPO COLLECTION

Soft Close and Full Extension drawers with Dovetail Construction Matching Finish throughout the Interior Matching Mirror, Medicine Cabinet and Wall Cabinet

All Ronbow cabinets are made of solid hardwood or hardwood plywood and meet strict CARB Standards. No particle Board or Micro-Density Fiberboard (MDF) are used.

Available finishes: SLATE GRAY E12 GLOSSY WHITE E23 Available tops: CERAMIC SINKTOP STONE COUNTER TECHSTONE™ TOP WIDEAPPEAL™ TOP





FRONT VIEW



SIDE VIEW



ROUBOM

## MODEL: 038224-FINISH 038230-FINISH

CONTEMPO COLLECTION

Soft Close and Full Extension drawers with Dovetail Construction Matching Finish throughout the Interior Matching Mirror, Medicine Cabinet and Wall Cabinet

All Ronbow cabinets are made of solid hardwood or hardwood plywood and meet strict CARB Standards. No particle Board or Micro-Density Fiberboard (MDF) are used.

Available finishes: SLATE GRAY E12 GLOSSY WHITE E23 Available tops: CERAMIC SINKTOP STONE COUNTER TECHSTONE™ TOP WIDEAPPEAL™ TOP





FRONT VIEW



SIDE VIEW