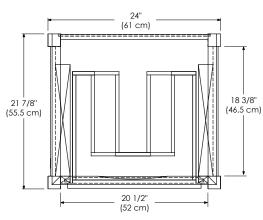

## MODEL: 038224-FINISH 038230-FINISH

CONTEMPO COLLECTION

Soft Close and Full Extension drawers with Dovetail Construction Matching Finish throughout the Interior Matching Mirror, Medicine Cabinet and Wall Cabinet

All Ronbow cabinets are made of solid hardwood or hardwood plywood and meet strict CARB Standards. No particle Board or Micro-Density Fiberboard (MDF) are used.

Available finishes: SLATE GRAY E12 GLOSSY WHITE E23 Available tops: CERAMIC SINKTOP STONE COUNTER TECHSTONE™ TOP WIDEAPPEAL™ TOP





FRONT VIEW



SIDE VIEW



ROUBOM

## MODEL: 038224-FINISH 038230-FINISH

CONTEMPO COLLECTION

Soft Close and Full Extension drawers with Dovetail Construction Matching Finish throughout the Interior Matching Mirror, Medicine Cabinet and Wall Cabinet

All Ronbow cabinets are made of solid hardwood or hardwood plywood and meet strict CARB Standards. No particle Board or Micro-Density Fiberboard (MDF) are used.

Available finishes: SLATE GRAY E12 GLOSSY WHITE E23 Available tops: CERAMIC SINKTOP STONE COUNTER TECHSTONE™ TOP WIDEAPPEAL™ TOP





FRONT VIEW



SIDE VIEW