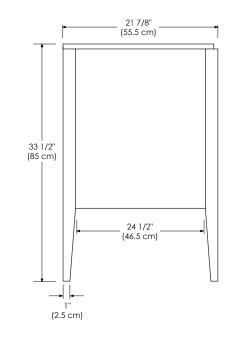

d meet strict CARB Standards. No particle Board or Micro-Density Fiberboard (MDF) are used.

Available finishes: SLATE GRAY E12 GLOSSY WHITE E23 Available tops: CERAMIC SINKTOP STONE COUNTER TECHSTONE™ TOP WIDEAPPEAL™ TOP





FRONT VIEW



SIDE VIEW



ROUBOM

## MODEL: 038224-FINISH 038230-FINISH

CONTEMPO COLLECTION

Soft Close and Full Extension drawers with Dovetail Construction Matching Finish throughout the Interior Matching Mirror, Medicine Cabinet and Wall Cabinet

All Ronbow cabinets are made of solid hardwood or hardwood plywood and meet strict CARB Standards. No particle Board or Micro-Density Fiberboard (MDF) are used.

Available finishes: SLATE GRAY E12 GLOSSY WHITE E23 Available tops: CERAMIC SINKTOP STONE COUNTER TECHSTONE™ TOP WIDEAPPEAL™ TOP





FRONT VIEW



SIDE VIEW