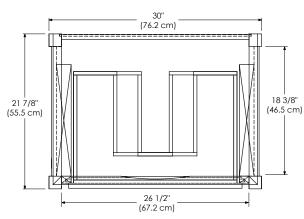

wood or hardwood plywood and meet strict CARB Standards. No particle Board or Micro-Density Fiberboard (MDF) are used.

Available finishes: SLATE GRAY E12 GLOSSY WHITE E23 Available tops: CERAMIC SINKTOP STONE COUNTER TECHSTONE™ TOP WIDEAPPEAL™ TOP





FRONT VIEW



SIDE VIEW



ROUBOM

## MODEL: 038224-FINISH 038230-FINISH

CONTEMPO COLLECTION

Soft Close and Full Extension drawers with Dovetail Construction Matching Finish throughout the Interior Matching Mirror, Medicine Cabinet and Wall Cabinet

All Ronbow cabinets are made of solid hardwood or hardwood plywood and meet strict CARB Standards. No particle Board or Micro-Density Fiberboard (MDF) are used.

Available finishes: SLATE GRAY E12 GLOSSY WHITE E23 Available tops: CERAMIC SINKTOP STONE COUNTER TECHSTONE™ TOP WIDEAPPEAL™ TOP





FRONT VIEW



SIDE VIEW