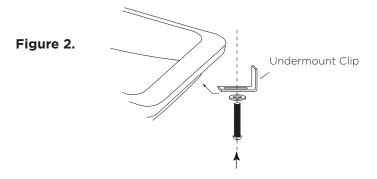

See Figure 1.

**STEP 2:** Attach 4 undermount-clips to hold lavatory in place

See Figure 2.

See Figure 3.

MODEL: 038224 INSTALLATION SHEET Contempo Collection 038230

**NOTE:** For installing under counter sink with WideAppeal Top.