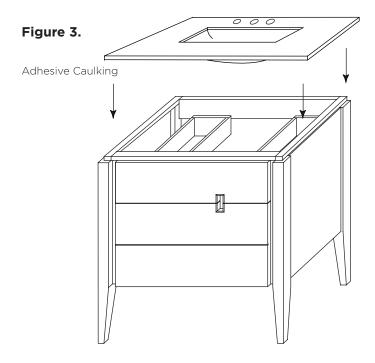

See Figure 1.

**STEP 2:** Attach 4 undermount-clips to hold lavatory in place

See Figure 2.

See Figure 3.

MODEL: 038224 INSTALLATION SHEET Contempo Collection 038230

**NOTE:** For installing under counter sink with WideAppeal Top.