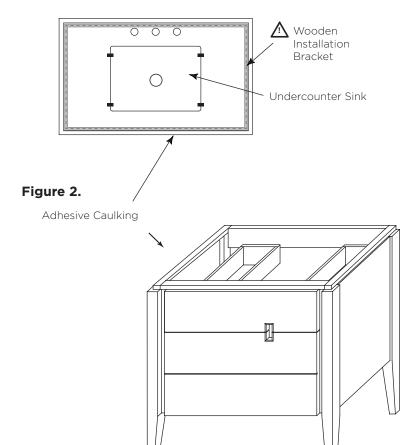

## STEP 1: DO NOT DISCARD WOODEN INSTALLATION BRACKET!

- Make sure wooden installation bracket is safely secure
- Install under counter sink by following specific sink installation

See Figure 1.

## STEP 2:

- · For best results, clean the mounting
- surfaces with a dry cleaning cloth
- To prevent over flow of adhesive, use masking tape to tape off the edges of the cabinet and the counter top

**STEP 3:** Apply adhesive on wood bracket and mounting surfaces of the cabinet

See Figure 2.

**STEP 4:** Carefully place countertop on to the cabinet, align, and press firmly

See Figure 3.

Figure 1.

Figure 3.