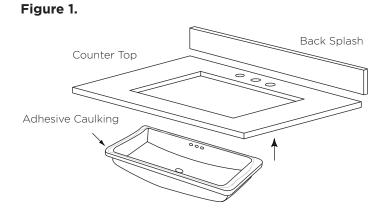

MODEL: 038224 INSTALLATION SHEET Contempo Collection 038230

**NOTE:** For installing under counter sink with counter stop

**STEP 1:** Apply adhesive caulking around the topside of rim near the edge. Carefully raise sink in place, align, and press firmly

See Figure 1.

**STEP 2:** Attach 4 undermount-clips to hold lavatory in place

See Figure 2.

See Figure 3.

MODEL: 038224 INSTALLATION SHEET Contempo Collection 038230

**NOTE:** For installing under counter sink with WideAppeal Top.