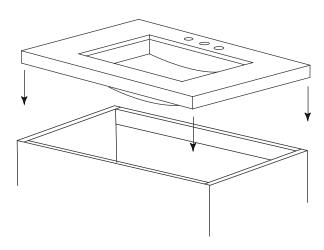

## STEP 1: DO NOT DISCARD WOODEN INSTALLATION BRACKET!

- Make sure wooden installation bracket is safely secure
- Install under counter sink by following specific sink installation

See Figure 1.

## STEP 2:

- · For best results, clean the mounting
- surfaces with a dry cleaning cloth
- To prevent over flow of adhesive, use masking tape to tape off the edges of the cabinet and the counter top

**STEP 3:** Apply adhesive on wood bracket and mounting surfaces of the cabinet

See Figure 2.

**STEP 4:** Carefully place countertop on to the cabinet, align, and press firmly

See Figure 3.

Figure 1.

Figure 3.