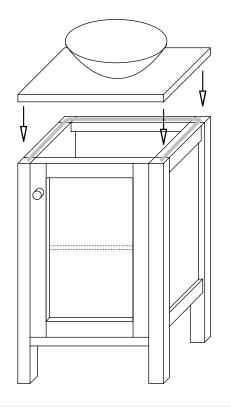

Model: 036918 Contempo Collection

**Note:** For installing Ceramic Sinktop

**Step 1:** Place adhesive around top of cabinet **See Figure 1.** 

(There may be a small beveled rubber washer packaged with your drain, please discard this and use plumbers' putty instead)

See Figure 2.

See Figure 3.

Step 5: Attach p-trap to tailpiece

Figure 3.