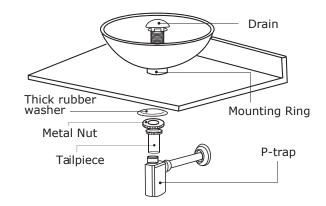

## Step 2: Drain assembly picture

Place a generous portion of plumbers' putty under drain cap and insert whole drain body inside the bowl and through the countertop

(There may be a small beveled rubber washer packaged with your drain, please discard this and use plumbers' putty instead)

Step 3: From under the drain, insert the thick rubber washer and screw on and tighten the metal nut. Remove excess plumbers' putty and attach p-trap to tailpiece

**Step 4:** Secure top & back splash to cabinet by using adhesive caulk