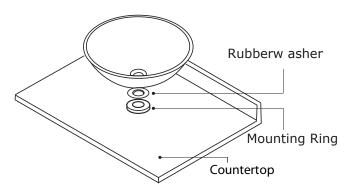

Contempo Collection Model: 036918

**Note:** For installing above counter sink.

DO NOT USE any adhesives with silicone. Silicone will bond to the decorative finish

and cause permanent damage.

Step 1: Position and drill a 1-3/4" hole for the drain on the countertop. Place mounting ring under the sink as shown on the right