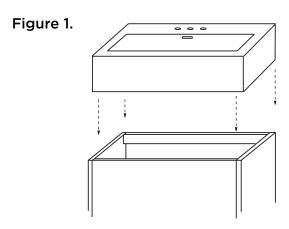

Model: 036918 Contempo Collection

**Note:** For installing Ceramic Sinktop

**Step 1:** Place adhesive around top of cabinet **See Figure 1.** 

(There may be a small beveled rubber washer packaged with your drain, please discard this and use plumbers' putty instead)