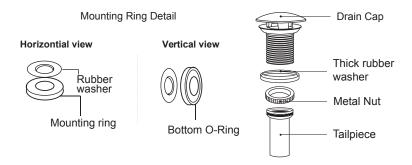

Contempo Collection Model: 036918

**Note:** For installing above counter sink.

DO NOT USE any adhesives with silicone. Silicone will bond to the decorative finish

and cause permanent damage.

Step 1: Position and drill a 1-3/4" hole for the drain on the countertop. Place mounting ring under the sink as shown on the right