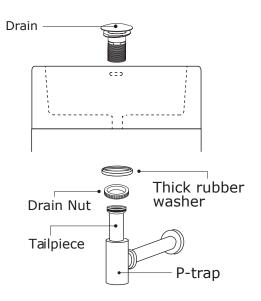

Step 3: From under the drain, insert the thick rubber washer and screw on and tighten the metal nut. Remove excess plumbers' putty and attach p-trap to tailpiece

**Step 4:** Secure top & back splash to cabinet by using adhesive caulk

See Figure 2.

See Figure 3.

Step 5: Attach p-trap to tailpiece

Figure 3.