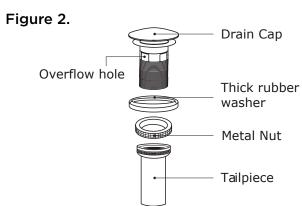

## Step 2: Drain assembly picture

Place a generous portion of plumbers' putty under drain cap and insert whole drain body inside the bowl and through the countertop

(There may be a small beveled rubber washer packaged with your drain, please discard this and use plumbers' putty instead)

See Figure 2.

See Figure 3.

Step 5: Attach p-trap to tailpiece

Figure 3.