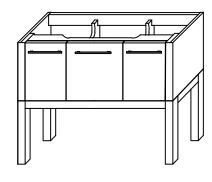

Model: 036836-FINISH

**Feature:** Soft Close Wood doors

Soft Close and Full Extension drawers with Dovetail construction

Under mount glides

Matching finish throughout the interior

Optional Metal Feet in Polished Chrome (PC) and Brushed Nickel (BN)

Optional Drawer OrganizerMatching Mirror and Medicine Cabinet

Handles meet USA standards: 5" center to center

All Ronbow cabinets are made of solid hardwood or hardwood plywood and meet strict CARB Standards. No particle Board or Micro-Density Fiberboard (MDF) are used.