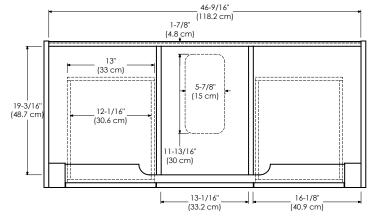

## TOP VIEW

FRONT VIEW

Model: 036836-FINISH

**Feature:** Soft Close Wood doors

Soft Close and Full Extension drawers with Dovetail construction

Under mount glides

Matching finish throughout the interior

Optional Metal Feet in Polished Chrome (PC) and Brushed Nickel (BN) Optional Drawer OrganizerMatching Mirror and Medicine Cabinet

## TOP VIEW

FRONT VIEW SIDE VIEW