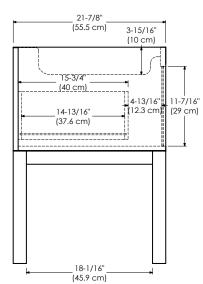

Model: 036836-FINISH

**Feature:** Soft Close Wood doors

Soft Close and Full Extension drawers with Dovetail construction

Under mount glides

Matching finish throughout the interior

Optional Metal Feet in Polished Chrome (PC) and Brushed Nickel (BN)

Optional Drawer OrganizerMatching Mirror and Medicine Cabinet

Handles meet USA standards: 5" center to center

All Ronbow cabinets are made of solid hardwood or hardwood plywood and meet strict CARB Standards. No particle Board or Micro-Density Fiberboard (MDF) are used.

Available finishes: Available tops:

BLACK B02 CERAMIC SINKTOP

WHITE W01 STONE COUNTER

TECHSTONE™ TOP

WIDEAPPEAL™ TOP

## TOP VIEW





FRONT VIEW









Model: 036836-FINISH

**Feature:** Soft Close Wood doors

Soft Close and Full Extension drawers with Dovetail construction

Under mount glides

Matching finish throughout the interior

Optional Metal Feet in Polished Chrome (PC) and Brushed Nickel (BN) Optional Drawer OrganizerMatching Mirror and Medicine Cabinet

Handles meet USA standards: 5" center to center

All Ronbow cabinets are made of solid hardwood or hardwood plywood and meet strict CARB Standards. No particle Board or Micro-Density Fiberboard (MDF) are used.

Available finishes: Available tops:
BLACK B02 CERAMIC SINKTOP
WHITE W01 STONE COUNTER

TECHSTONE™ TOP
WIDEAPPEAL™ TOP

## TOP VIEW





FRONT VIEW SIDE VIEW