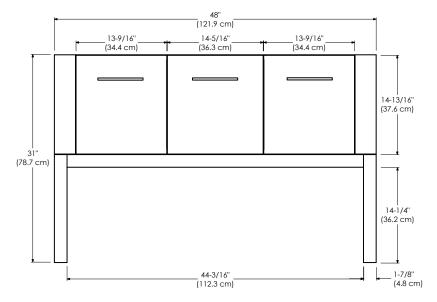

## TOP VIEW

FRONT VIEW

Model: 036836-FINISH

**Feature:** Soft Close Wood doors

Soft Close and Full Extension drawers with Dovetail construction

Under mount glides

Matching finish throughout the interior

Optional Metal Feet in Polished Chrome (PC) and Brushed Nickel (BN) Optional Drawer OrganizerMatching Mirror and Medicine Cabinet

## TOP VIEW

FRONT VIEW SIDE VIEW