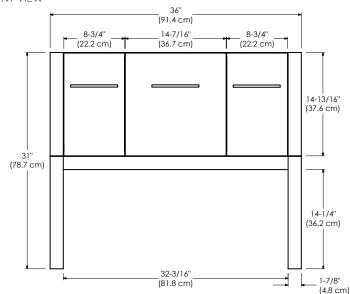

## TOP VIEW

FRONT VIEW

Model: 036836-FINISH

**Feature:** Soft Close Wood doors

Soft Close and Full Extension drawers with Dovetail construction

Under mount glides

Matching finish throughout the interior

Optional Metal Feet in Polished Chrome (PC) and Brushed Nickel (BN) Optional Drawer OrganizerMatching Mirror and Medicine Cabinet

## TOP VIEW

FRONT VIEW SIDE VIEW