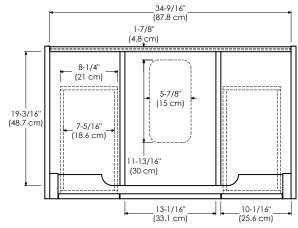

Model: 036836-FINISH

**Feature:** Soft Close Wood doors

Soft Close and Full Extension drawers with Dovetail construction

Under mount glides

Matching finish throughout the interior

Optional Metal Feet in Polished Chrome (PC) and Brushed Nickel (BN)

Optional Drawer OrganizerMatching Mirror and Medicine Cabinet

Handles meet USA standards: 5" center to center

All Ronbow cabinets are made of solid hardwood or hardwood plywood and meet strict CARB Standards. No particle Board or Micro-Density Fiberboard (MDF) are used.

## TOP VIEW

FRONT VIEW

Model: 036836-FINISH

**Feature:** Soft Close Wood doors

Soft Close and Full Extension drawers with Dovetail construction

Under mount glides

Matching finish throughout the interior

Optional Metal Feet in Polished Chrome (PC) and Brushed Nickel (BN) Optional Drawer OrganizerMatching Mirror and Medicine Cabinet

Handles meet USA standards: 5" center to center

All Ronbow cabinets are made of solid hardwood or hardwood plywood and meet strict CARB Standards. No particle Board or Micro-Density Fiberboard (MDF) are used.