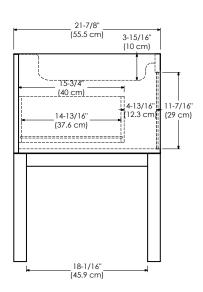

## TOP VIEW

FRONT VIEW

Model: 036836-FINISH

**Feature:** Soft Close Wood doors

Soft Close and Full Extension drawers with Dovetail construction

Under mount glides

Matching finish throughout the interior

Optional Metal Feet in Polished Chrome (PC) and Brushed Nickel (BN) Optional Drawer OrganizerMatching Mirror and Medicine Cabinet

## TOP VIEW

FRONT VIEW SIDE VIEW