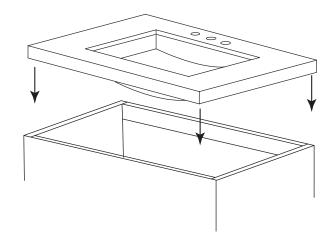

Model: 306848 Contempo Collection

**Note:** For installing under counter sink with

counter top

**Step 1:** Apply adhesive caulking around the topside of rim near the edge, Carefully raise sink in place, align, and press firmly

See Figure 1.

Figure 1.

**Step 2 :** Attach 4 undermount-clips to hold lavatory in place

See Figure 2.

Figure 3.

See Figure 3.

Model: 036848 Contempo Collection

**Note:** For installing under counter sink with