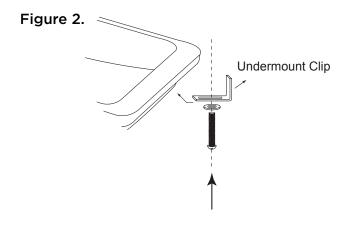

See Figure 1.

Figure 1.

**Step 2 :** Attach 4 undermount-clips to hold lavatory in place

See Figure 2.

Figure 3.

See Figure 3.

Model: 036848 Contempo Collection

**Note:** For installing under counter sink with