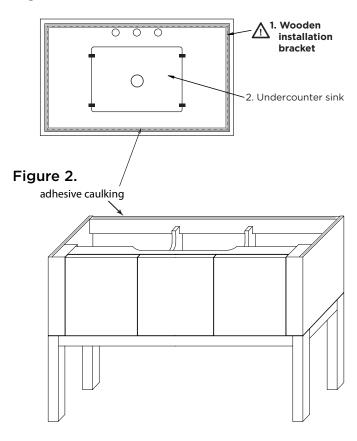

## Step 1: DO NOT DISCARD WOODEN INSTALLATION BRACKET!

- Make sure wooden installation bracket is safely secure
- Install under counter sink by following specific sink installation

See Figure 1.

- **Step 2: •** For best results, clean the mounting surfaces with a dry cleaning cloth
  - To prevent over flow of adhesive, use masking tape to tape off the edges of the cabinet and the counter top

**Step 3 :** Apply adhesive on wood bracket and mounting surfaces of the cabinet

See Figure 2.

**Step 4**: Carefully place countertop on to the cabinet, align, and press firmly

See Figure 3.

Figure 1.

Figure 3.