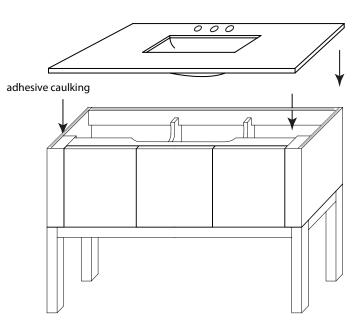

See Figure 1.

Figure 1.

**Step 2 :** Attach 4 undermount-clips to hold lavatory in place

See Figure 2.

Figure 3.

See Figure 3.

Model: 036848 Contempo Collection

**Note:** For installing under counter sink with