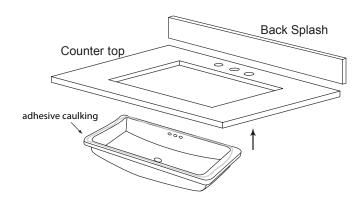

Model: 306848 Contempo Collection

**Note:** For installing under counter sink with

counter top

**Step 1:** Apply adhesive caulking around the topside of rim near the edge, Carefully raise sink in place, align, and press firmly

See Figure 1.

Figure 1.

**Step 2 :** Attach 4 undermount-clips to hold lavatory in place

See Figure 2.

Figure 3.

See Figure 3.

Model: 036848 Contempo Collection

**Note:** For installing under counter sink with